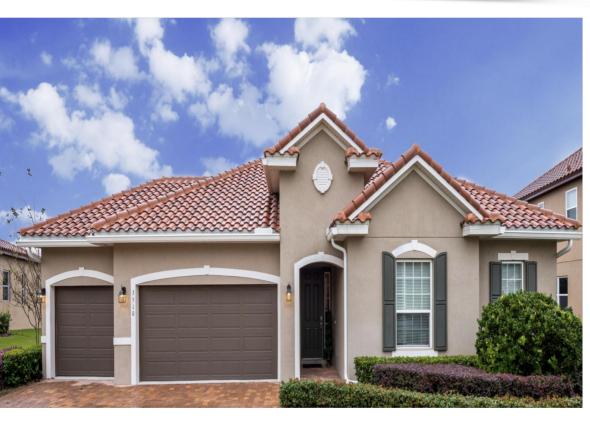

## 3510 Mediterra Dr, Clermont, Florida 34711

Residential • 2 Story • Beds: 4 • Baths: 3.5 • MLS®: O5556587 • Year Built: 2015 Sq. Footage: 2833 ft • Lot Size: .29 Acres

\$429,990

## **PROPERTY FEATURES**

- **√** Over 2800 sq feet of living space
- **√** Beautiful View Of Lake Felter
- **√** Community Playground, Dock & Gazebo
- **√** No Backyard Neighbors
- **▼**Tile Throughout The 1st Floor

- **√** Gourmet Kitchen
- **√**4 Bedrooms
- **√** 3.5 Bathrooms
- **√**3 Car Garage
- **√** Tile Roof

View virtual tour at VISUAL4SALE.COM Enter V4S# 253775

**Humberto Cuevas** REALTOR® **863-430-3037** 