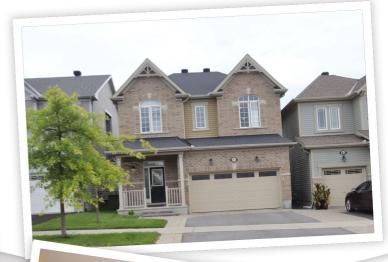

## 41 Crownridge Drive, Ottawa, Ontario K2M 0J5

Residential • 2 Storey • Beds: 4 • Baths: 3 • MLS®: 1312603 • Year Built: 2013 Taxes: \$5,235 / 2022 • Lot Size: 36,09' x 82.02'

## **Property Description**

Beautiful well maintained 4 bed/3bath home in sought after Monahan Landing. Gleaming oak h/w flooring highlights this spacious open concept main level. Enjoy family gatherings and meals in the formal living/dining room. Dream gourmet kitchen has an abundance of dark maple cabinetry, large centre island and granite countertops. Relax by the cozy gas fireplace in the inviting family room. Second level boasts a bright primary bedroom with a huge walk in closet and luxurious 4piece ensuite. Other 3 generous sized bedrooms with a cheater main bath. The fully finished basement offers a massive living space, a separate workout area and plenty of storage. This home is close to several schools, parks, transit, shopping