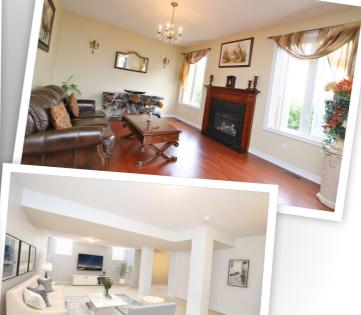

## **Property Description**

Beautiful well maintained 4 bed/3bath home in sought after Monahan Landing. Gleaming oak h/w flooring highlights this spacious open concept main level. Enjoy family gatherings and meals in the formal living/dining room. Dream gourmet kitchen has an abundance of dark maple cabinetry, large centre island and granite countertops. Relax by the cozy gas fireplace in the inviting family room. Second level boasts a bright primary bedroom with a huge walk in closet and luxurious 4piece ensuite. Other 3 generous sized bedrooms with a cheater main bath. The fully finished basement offers a massive living space, a separate workout area and plenty of storage. This home is close to several schools, parks, transit, shopping