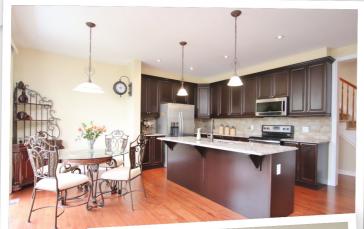

## **Property Description**

Beautiful well maintained 4 bed/3bath home in sought after Monahan Landing. Gleaming oak h/w flooring highlights this spacious open concept main level. Enjoy family gatherings and meals in the formal living/dining room. Dream gourmet kitchen has an abundance of dark maple cabinetry, large centre island and granite countertops. Relax by the cozy gas fireplace in the inviting family room. Second level boasts a bright primary bedroom with a huge walk in closet and luxurious 4piece ensuite. Other 3 generous sized bedrooms with a cheater main bath. The fully finished basement offers a massive living space, a separate workout area and plenty of storage. This home is close to several schools, parks, transit, shopping