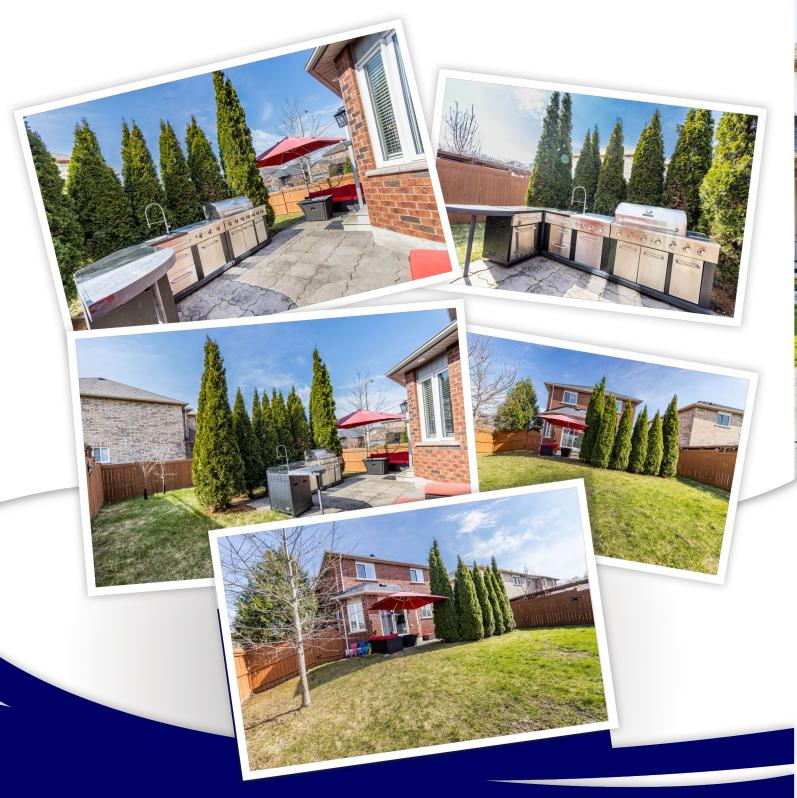

## 2 Princess Margaret Gate, Barrie, L4N 0T1

• 3+1 Beds

- Sough After Neighborhood
- Secluded Sandy Beach Nearby
- Steps to Numerous Trails & Parks
- Finished Basement
- Pot Lights
- Recently Renovated
- Private Pool Size Backyard
- Double Car Garage
- 3 + 1 Bedrooms Detached Home
- 3 Washrooms