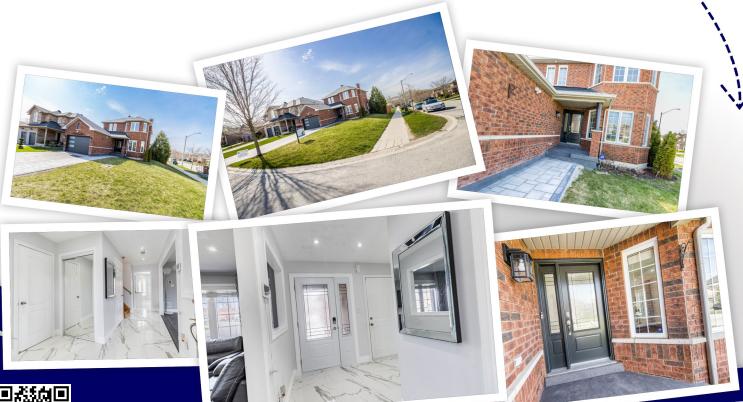

## 2 Princess Margaret Gate, Barrie, L4N 0T1

• 3+1 Beds

- Sough After Neighborhood
- Secluded Sandy Beach Nearby
- Steps to Numerous Trails & Parks
- Finished Basement
- Pot Lights
- Recently Renovated
- Private Pool Size Backyard
- Double Car Garage
- 3 + 1 Bedrooms Detached Home
- 3 Washrooms