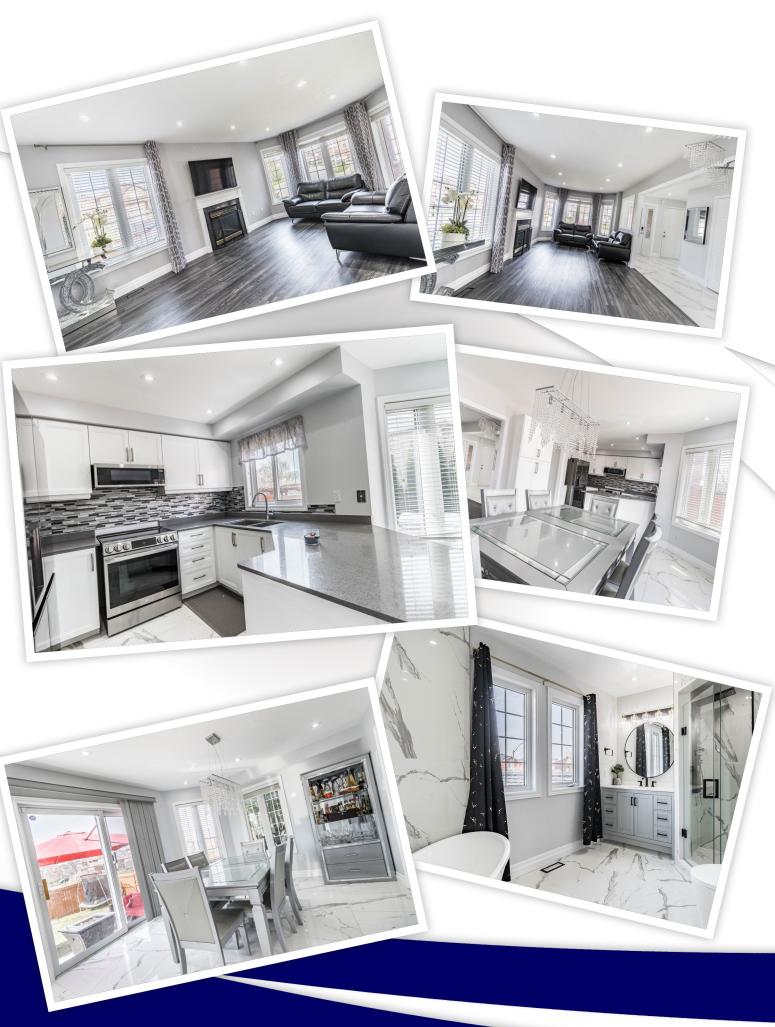

## 2 Princess Margaret Gate, Barrie, L4N 0T1

• 3+1 Beds

- Sough After Neighborhood
- Secluded Sandy Beach Nearby
- Steps to Numerous Trails & Parks
- Finished Basement
- Pot Lights
- Recently Renovated
- Private Pool Size Backyard
- Double Car Garage
- 3 + 1 Bedrooms Detached Home
- 3 Washrooms