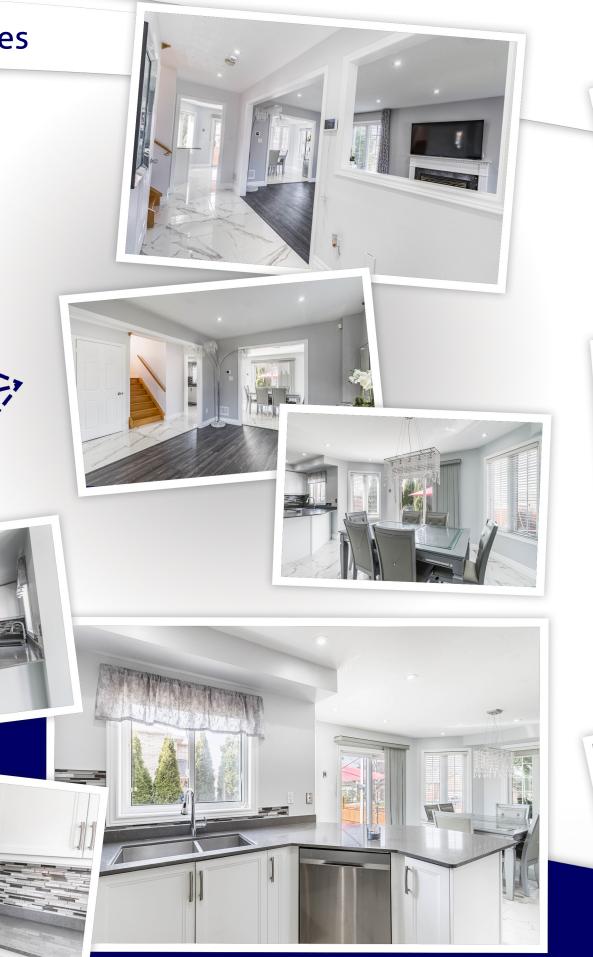

## 2 Princess Margaret Gate, Barrie, L4N 0T1

• 3+1 Beds

- Sough After Neighborhood
- Secluded Sandy Beach Nearby
- Steps to Numerous Trails & Parks
- Finished Basement
- Pot Lights
- Recently Renovated
- Private Pool Size Backyard
- Double Car Garage
- 3 + 1 Bedrooms Detached Home
- 3 Washrooms