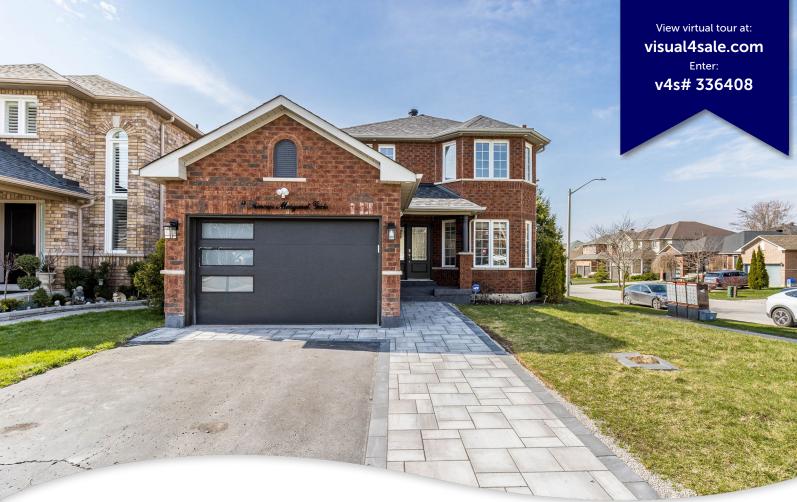

## 2 Princess Margaret Gate, Barrie, L4N 0T1

• 3+1 Beds

- Sough After Neighborhood
- Secluded Sandy Beach Nearby
- Steps to Numerous Trails & Parks
- Finished Basement
- Pot Lights
- Recently Renovated
- Private Pool Size Backyard
- Double Car Garage
- 3 + 1 Bedrooms Detached Home
- 3 Washrooms