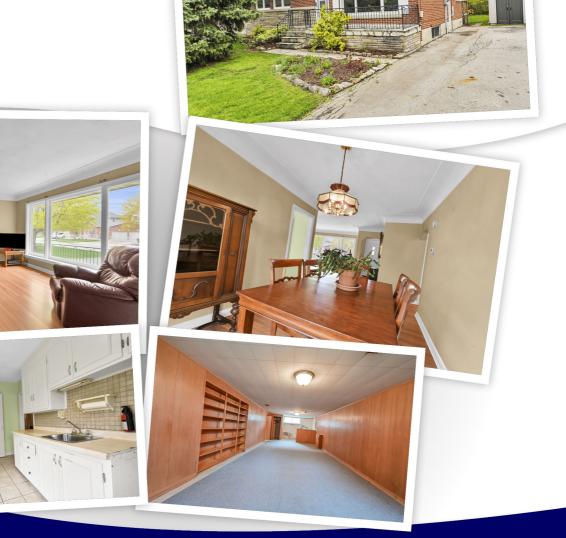

## 204 Winona Rd., Stoney Creek, Ontario L8E 5K4

Residential • 1 Storey • Beds: 3 • Baths: 1 • MLS®: H • Year Built: 1955 Taxes: \$3,692 / 2022 • Sq. Footage: 1054 ft • Lot Size: 60'x125'

## **Property Features**

- Close to Escarpment
- Quiet Street
- Easy Highway Access
- Currently no Rear Neighbours
- Large Lower Level- Lots of Potential
- Newer Laminate Floors
- Immediate Possession
- Needs some Updating