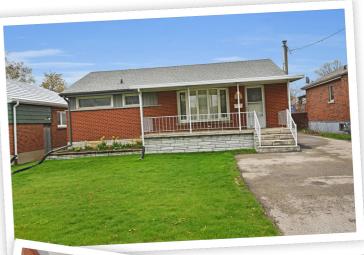

## Residential • 1 Storey • Beds: 2+1 • Baths: 1.5 • MLS®: H • Taxes: \$3,810 / 2023 Sq. Footage: 909 ft • Lot Size: 50x100'

## \$829,000

- Nice Fenced Yard
- Detached Spacious Garage & Storage
- Large Eat in Kitchen
- Gas Fireplace in Finished Basement
- 2 +1 Bedrooms
- Close to Redhill Expressway
- Move in Ready
- Quick Possession Available