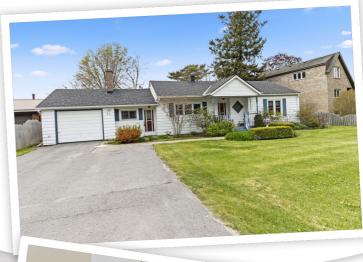

## 23 Crescent Drive, Kingston, Ontario K7M 4J3 Residential • 1 Storey • Beds: 2 • Baths: 1 • MLS®: 40421963 • Sq. Footage: 1341 ft

Lot Size: 83.80 ft x 148.57 ft

## **Property Description**

Welcome to Reddendale, where location truly matters! Nestled in this prime neighborhood is a cozy home, perfect for those seeking comfort and convenience. Situated near all the amenities of Kingston's vibrant west end, this property offers an incredible lifestyle This property boasts excellent connectivity to some of Kingston's most notable attractions. Within minutes, you can reach the historic downtown area, charming shops, restaurants, and cultural landmarks. When it comes to the home itself, you'll be pleased to find a well-maintained and low-maintenance property. With two bedrooms and one bath, it offers a cozy and intimate atmosphere.Impressive 83.80 feet by 148.57 feet lot.