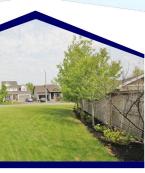

### Property Features

- Hardwood floors throughout
- Granite counter tops in kitchen
- Large Lot
- 5 inch baseboards throughout
- Large deck with bench seating

# Property Description

Immaculate 4+1 Bed, 3.5 bath executive home on a quiet crescent and large pie shape lot has a great back & side yard in sought-after Deer Run, Stittsville. With quality landscaping, this bright & spacious home boasts gleaming hardwood throughout. The main floor highlights a good sized living & dining room leading to a large, open eat in kitchen with plenty of cupboards & high quality granite counters. Patio doors open to a large deck with bench seating. Completing this floor is a family room with centerpiece fireplace, 2 piece bath & handy laundry with granite. Upstairs, 4 bedrooms await. The large principal bedroom features custom walk in closet & renovated spa-like ensuite with heated floors & oversized soaker tub.