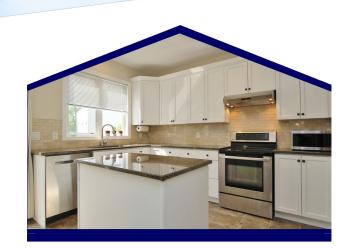

### Property Features

- Hardwood floors throughout
- Granite counter tops in kitchen
- Large Lot
- 5 inch baseboards throughout
- Large deck with bench seating

# Property Description

Immaculate 4+1 Bed, 3.5 bath executive home on a quiet crescent and large pie shape lot has a great back & side yard in sought-after Deer Run, Stittsville. With quality landscaping, this bright & spacious home boasts gleaming hardwood throughout. The main floor highlights a good sized living & dining room leading to a large, open eat in kitchen with plenty of cupboards & high quality granite counters. Patio doors open to a large deck with bench seating. Completing this floor is a family room with centerpiece fireplace, 2 piece bath & handy laundry with granite. Upstairs, 4 bedrooms await. The large principal bedroom features custom walk in closet & renovated spa-like ensuite with heated floors & oversized soaker tub.