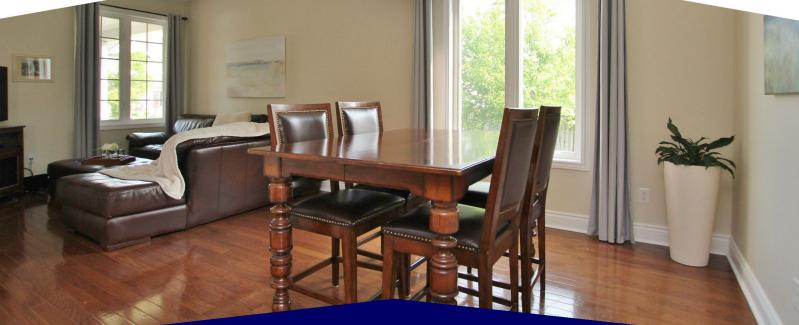

### Property Features

- Hardwood floors throughout
- Granite counter tops in kitchen
- Large Lot
- 5 inch baseboards throughout
- Large deck with bench seating

# Property Description

Immaculate 4+1 Bed, 3.5 bath executive home on a quiet crescent and large pie shape lot has a great back & side yard in sought-after Deer Run, Stittsville. With quality landscaping, this bright & spacious home boasts gleaming hardwood throughout. The main floor highlights a good sized living & dining room leading to a large, open eat in kitchen with plenty of cupboards & high quality granite counters. Patio doors open to a large deck with bench seating. Completing this floor is a family room with centerpiece fireplace, 2 piece bath & handy laundry with granite. Upstairs, 4 bedrooms await. The large principal bedroom features custom walk in closet & renovated spa-like ensuite with heated floors & oversized soaker tub.