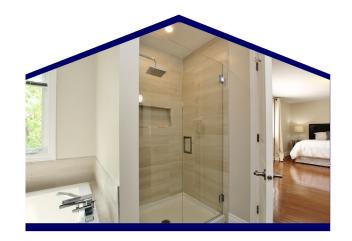

- Fully finished basement
- Heated floors in ensuite bathroom
- Large Master Bedroom
- Open eat in kitchen
- Bathroom and shower on lower level