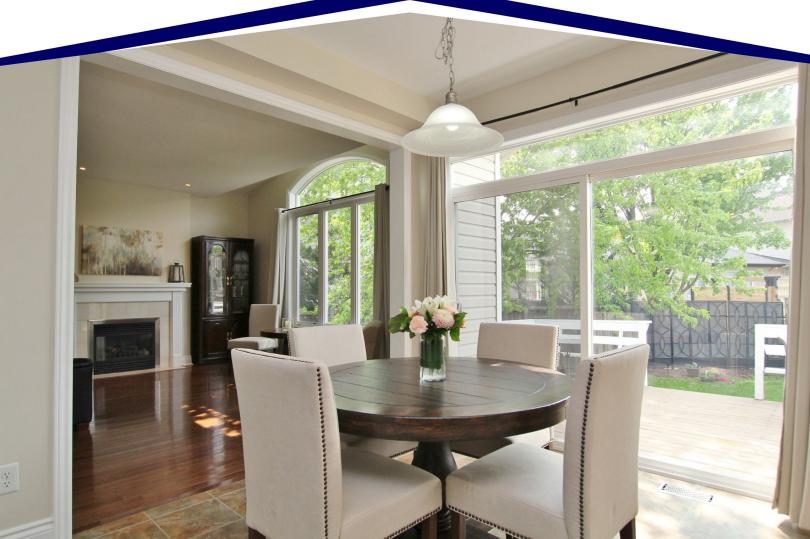

# Property Description

Immaculate 4+1 Bed, 3.5 bath executive home on a quiet crescent and large pie shape lot has a great back & side yard in sought-after Deer Run, Stittsville. With quality landscaping, this bright & spacious home boasts gleaming hardwood throughout. The main floor highlights a good sized living & dining room leading to a large, open eat in kitchen with plenty of cupboards & high quality granite counters. Patio doors open to a large deck with bench seating. Completing this floor is a family room with centerpiece fireplace, 2 piece bath & handy laundry with granite. Upstairs, 4 bedrooms await. The large principal bedroom features custom walk in closet & renovated spa-like ensuite with heated floors & oversized soaker tub.