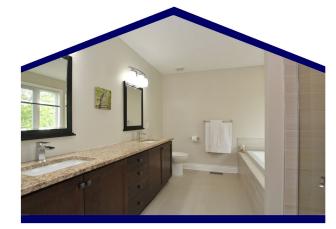

### Property Features

- Hardwood floors throughout
- Granite counter tops in kitchen
- Large Lot
- 5 inch baseboards throughout
- Large deck with bench seating

# Property Description

Immaculate 4+1 Bed, 3.5 bath executive home on a quiet crescent and large pie shape lot has a great back & side yard in sought-after Deer Run, Stittsville. With quality landscaping, this bright & spacious home boasts gleaming hardwood throughout. The main floor highlights a good sized living & dining room leading to a large, open eat in kitchen with plenty of cupboards & high quality granite counters. Patio doors open to a large deck with bench seating. Completing this floor is a family room with centerpiece fireplace, 2 piece bath & handy laundry with granite. Upstairs, 4 bedrooms await. The large principal bedroom features custom walk in closet & renovated spa-like ensuite with heated floors & oversized soaker tub.

- Fully finished basement
- Heated floors in ensuite bathroom
- Large Master Bedroom
- Open eat in kitchen
- Bathroom and shower on lower level