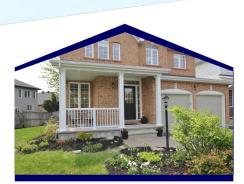

# Property Description

Immaculate 4+1 Bed, 3.5 bath executive home on a quiet crescent and large pie shape lot has a great back & side yard in sought-after Deer Run, Stittsville. With quality landscaping, this bright & spacious home boasts gleaming hardwood throughout. The main floor highlights a good sized living & dining room leading to a large, open eat in kitchen with plenty of cupboards & high quality granite counters. Patio doors open to a large deck with bench seating. Completing this floor is a family room with centerpiece fireplace, 2 piece bath & handy laundry with granite. Upstairs, 4 bedrooms await. The large principal bedroom features custom walk in closet & renovated spa-like ensuite with heated floors & oversized soaker tub.