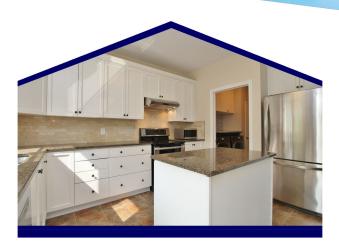

### Property Features

- Hardwood floors throughout
- Granite counter tops in kitchen
- Large Lot
- 5 inch baseboards throughout
- Large deck with bench seating

# Property Description

Immaculate 4+1 Bed, 3.5 bath executive home on a quiet crescent and large pie shape lot has a great back & side yard in sought-after Deer Run, Stittsville. With quality landscaping, this bright & spacious home boasts gleaming hardwood throughout. The main floor highlights a good sized living & dining room leading to a large, open eat in kitchen with plenty of cupboards & high quality granite counters. Patio doors open to a large deck with bench seating. Completing this floor is a family room with centerpiece fireplace, 2 piece bath & handy laundry with granite. Upstairs, 4 bedrooms await. The large principal bedroom features custom walk in closet & renovated spa-like ensuite with heated floors & oversized soaker tub.