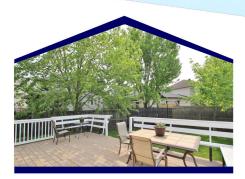

### Property Features

- Hardwood floors throughout
- Granite counter tops in kitchen
- Large Lot
- 5 inch baseboards throughout
- Large deck with bench seating

# Property Description

Immaculate 4+1 Bed, 3.5 bath executive home on a quiet crescent and large pie shape lot has a great back & side yard in sought-after Deer Run, Stittsville. With quality landscaping, this bright & spacious home boasts gleaming hardwood throughout. The main floor highlights a good sized living & dining room leading to a large, open eat in kitchen with plenty of cupboards & high quality granite counters. Patio doors open to a large deck with bench seating. Completing this floor is a family room with centerpiece fireplace, 2 piece bath & handy laundry with granite. Upstairs, 4 bedrooms await. The large principal bedroom features custom walk in closet & renovated spa-like ensuite with heated floors & oversized soaker tub.