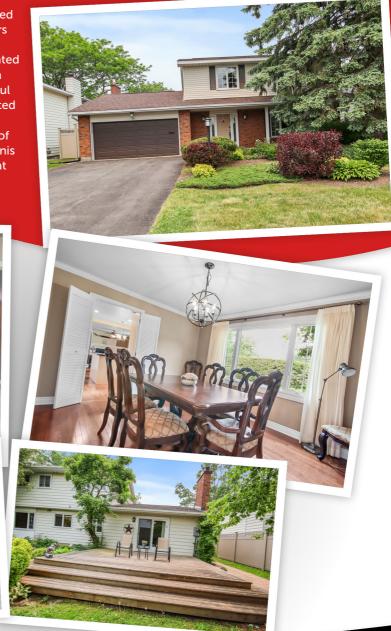

## **4 Markham Avenue, Ottawa, Ontario K2G 3Y2** Residential • 2 Storey • Beds: 4 • Baths: 2.5 • MLS®: 1344610 • Taxes: \$6,035 / 2023

Lot Size: 64.99 X 100

## **Property Description**

Welcome to this well maintained 4 bedroom family home located in the heart of Craig Henry. Nicely updated throughout the years with new plank flooring in lower level, new exterior siding, updated kitchen cabinetry, Carrier furnace and central air, updated windows by Anderson & Marlborough, Valour gas fireplace with custom shelving on both sides, oversized deck, fencing, beautiful hardwood flooring by Barwood flooring, large mudroom, updated electrical panel, garage door and more. This lot is beautifully landscaped both front and back and is within walking distance of Sir Robert Borden H.S. Knoxdale P.S. Synagogue, Churches, tennis courts, bus transportation and minutes to the Queensway. Great value on this home!