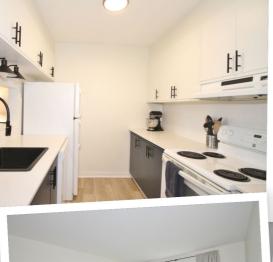

## **Property Features**

- Window AC unit.
- Luxury vinyl floors t/out (2021)
- Energy efficient washer/dryer
- Energy efficient baseboard heating
- Family friendly neighborhood
- Parking included!
- No carpets!
- Open Concept Living/Dining Room
- Kitchen & Bath updated 2021
- Close to all amenities