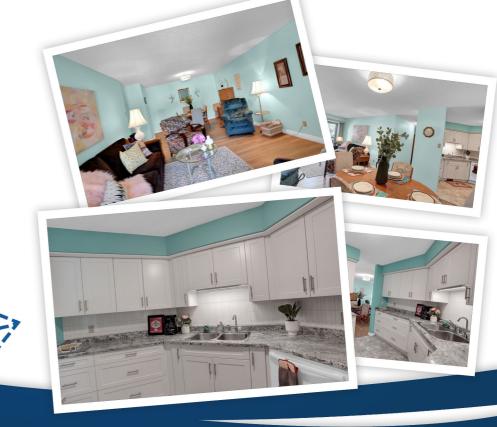

## **Property Description**

In the Park Royale Condo Complex, this 2 Bedroom condo is across from Crescent Park and steps to historic downtown Moose Jaw & it has everything you need - Location, Size, is UPDATED & gives piece of mind w/hassle-free living. Great windows throughout offer tons of natural light, showcasing this beautifully updated unit. Vinyl Plank Flooring throughout. UPDATED Kitchen & Bath. Primary enjoys a Walk In Closet. Laundry Room w/storage. There is underground heated parking, and each owner has an extra storage space. This is also wheelchair accessible having Elevator. Updates include New Furnace & Air Conditioner, Vinyl Plank & Tile Flooring, Trims/Baseboards, Windows. Kitchen & Bath. Call today!

- Updated Condo in Park Royale
- Across from Crescent Park
- Steps to Downtown Amenities
- Renovated Kitchen!
- Updated flooring throughout
- 2 Bedrooms and 1 Bath
- Primary has a Walk In Closet
- Balcony perfect to relax
- Security, Elevator & Wheelchair Acc.
- Underground Heated Parking