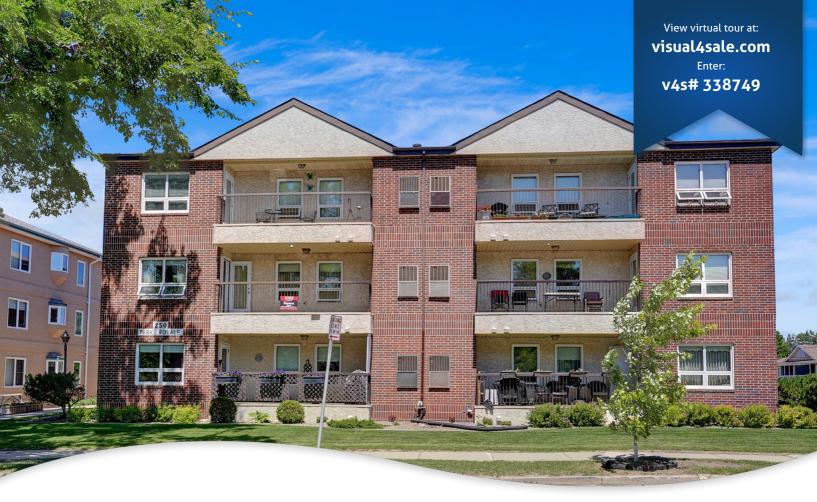

## **Property Description**

In the Park Royale Condo Complex, this 2 Bedroom condo is across from Crescent Park and steps to historic downtown Moose Jaw & it has everything you need - Location, Size, is UPDATED & gives piece of mind w/hassle-free living. Great windows throughout offer tons of natural light, showcasing this beautifully updated unit. Vinyl Plank Flooring throughout. UPDATED Kitchen & Bath. Primary enjoys a Walk In Closet. Laundry Room w/storage. There is underground heated parking, and each owner has an extra storage space. This is also wheelchair accessible having Elevator. Updates include New Furnace & Air Conditioner, Vinyl Plank & Tile Flooring, Trims/Baseboards, Windows. Kitchen & Bath. Call today!

- Updated Condo in Park Royale
- Across from Crescent Park
- Steps to Downtown Amenities
- Renovated Kitchen!
- Updated flooring throughout
- 2 Bedrooms and 1 Bath
- Primary has a Walk In Closet
- Balcony perfect to relax
- Security, Elevator & Wheelchair Acc.
- Underground Heated Parking