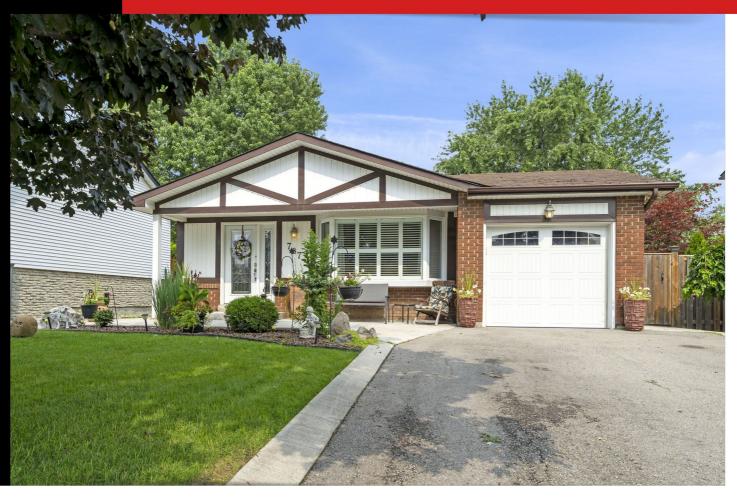

## **787 Applewood Cres, Milton** Ontario L9T 3C5 • 3+1 Beds • 2 Baths

## **Property Features**

- Located in Dorset Park
- Lovely 3-level back split
- Situated on a large private lot
- Parking for 5 vehicles
- A backyard for entertaining
- A bright and airy living room
- A living room wiith a gas fireplace
- A Kitchen fit for a chef
- Finished basement with 3 pc bath
- A home that memories are made of