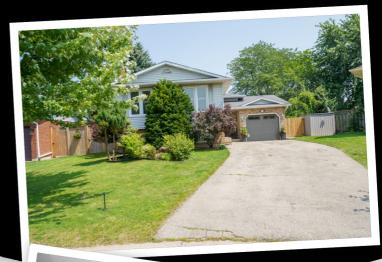

## 3929 Vineyard Cres, Vineland, Ontario LOR 2CO

Residential • 1 Storey • Beds: 4 • Baths: 2 • MLS®: H4170473 • Year Built: 1988 Taxes: \$4,123.94 / 2023 • Sq. Footage: 1050 ft • Lot Size: 46.97 x 117.52

## **Property Features**

- Above ground pool
- Close QEW access
- Quiet established cul-de-sac
- Small town feel
- Fenced in backyard
- Walkout and Separate Entrance
- Close to dining, schools, shopping
- Ceramic, hardwood and broadloom
- Close to schools
- Stone surround backsplash in kitchen