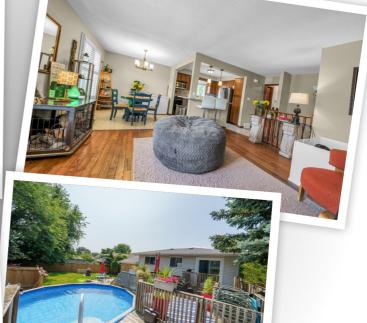

## **Property Features**

- Above ground pool
- Close QEW access
- Quiet established cul-de-sac
- Small town feel
- Fenced in backyard
- Walkout and Separate Entrance
- Close to dining, schools, shopping
- Ceramic, hardwood and broadloom
- Close to schools
- Stone surround backsplash in kitchen