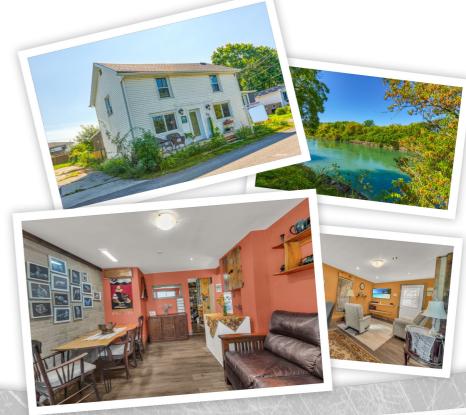

## **Property Description**

Located in the heart of Port Colborne, this is a well maintained century home (first one built on Canal Bank Rd!) overlooking the canal on a quiet, dead-end street. While maintaining a timeless aesthetic and old world charm, this home has new flooring, new driveway, new kitchen with granite countertops, and new custom doors. Outside has 4ft fencing around the backyard, 2 sheds and plenty of room for a future pool. The 3 season sun room is well-built and enjoys plenty of natural light. the home is ideal for home based office use! This property is close to Splashtown water park and two public beach properties.

## **Property Features**

- Main floor laundry room
- Paved driveway
- Beaches & Waterfront Park Nearby
- Newly fenced in private backyard
- · Eat-in kitchen
- Convenient side drive
- Front and Side Porches
- Canal views and quiet street
- Close to all amenities
- Awesome 3 season sunroom