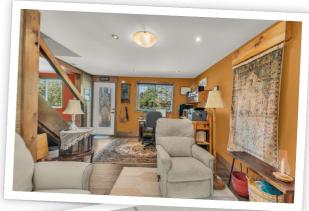

## **Property Description**

Located in the heart of Port Colborne, this is a well maintained century home (first one built on Canal Bank Rd!) overlooking the canal on a quiet, dead-end street. While maintaining a timeless aesthetic and old world charm, this home has new flooring, new driveway, new kitchen with granite countertops, and new custom doors. Outside has 4ft fencing around the backyard, 2 sheds and plenty of room for a future pool. The 3 season sun room is well-built and enjoys plenty of natural light. the home is ideal for home based office use! This property is close to Splashtown water park and two public beach properties.

## **Property Features**

- Main floor laundry room
- Paved driveway
- Beaches & Waterfront Park Nearby
- Newly fenced in private backyard
- · Eat-in kitchen
- Convenient side drive
- Front and Side Porches
- Canal views and quiet street
- Close to all amenities
- Awesome 3 season sunroom