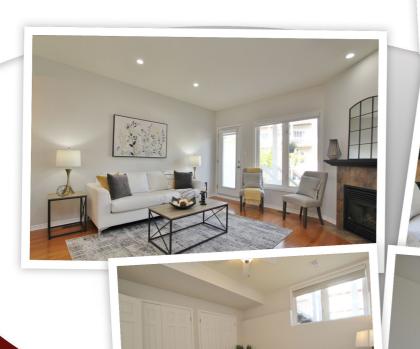

## **310 London Terrace, Ottawa, Ontario K1K 2W2** Condominium • Stacked • Beds: 3 • Baths: 1.5 • MLS®: 1354000 • Year Built: 2010

Sq. Footage: 1221 ft

## **Property Features**

- Eat-in Kitchen with Granite Counters
- Custom Blinds throughout
- 9' flat ceilings throughout
- Freshly Painted
- Hardwood flooring on main
- · Low condo fees
- Shaker Style Cabinets
- No front neighbours.
- Great dog park nearby
- Steps to NCC parklands