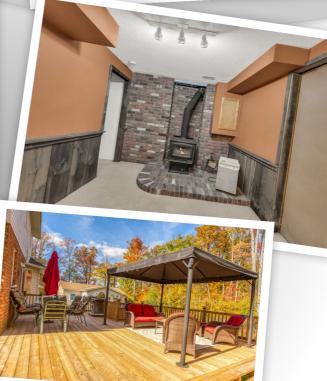

## **Property Description**

Just outside the city...you will find this beautiful 3 bedroom, 2 1/2 bath, family home surrounded by nature & privacy on your very own 3 acre bush lot! PLUS a 30x40 detached workshop with a 12x20 insulated and heated hang out room! The main floor features an oak kitchen, den, family room and living room with sliding glass doors to a new massive pressure treated deck, above ground pool, bonfire area and storage shed. The upper has 3 good size bedrms including a primary suite with an ensuite bathrm featuring jetted tub & separate shower! The basement boasts a recroom with woodstove for those cold winter nights! Many updates including roof(2016), furnace & a/c(2017), blown in insulation(2016). Dont miss this rare GEM!