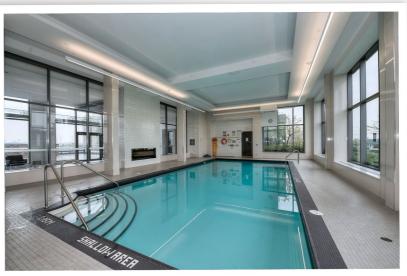

# 55 Oneida Crescent PH10, Richmond Hill, L4B 0E8

• 2 Beds



## **Property Features**

- Floor To Ceiling Windows
- No Bulkhead Ceiling
- Unobstructed East View
- Property Tax: \$3,332.90
- Maintenance Fee: \$861.21
- Primary Bedroom w/ Walk-In Closet
- 9' Ceilings And Contemporary Touches
- 2 Balconies For Outdoor Space
- 945 Sq Ft + 140 Sq' Balconies
- Steps 2 Richmond Hill Transit Center











#### Your Realtor for life

### **Hamid Gharajeh**

ABR, Broker of Record Direct: 416-893-8530 hamid@westwoodrealty.ca

www.WestwoodRealty.ca





#### **Westwood Realty Plus**

Westwood Realty Plus Westwood Lane Richmond Hill, Ontario, L4C 6Y1

Office: 905-886-0520