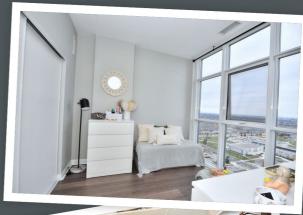

# 55 Oneida Crescent PH10, Richmond Hill, L4B 0E8

• 2 Beds

## **Property Features**

- Floor To Ceiling Windows
- No Bulkhead Ceiling
- Unobstructed East View
- Property Tax: \$3,332.90
- Maintenance Fee: \$861.21
- Primary Bedroom w/ Walk-In Closet
- 9' Ceilings And Contemporary Touches
- 2 Balconies For Outdoor Space
- 945 Sq Ft + 140 Sq' Balconies
- Steps 2 Richmond Hill Transit Center