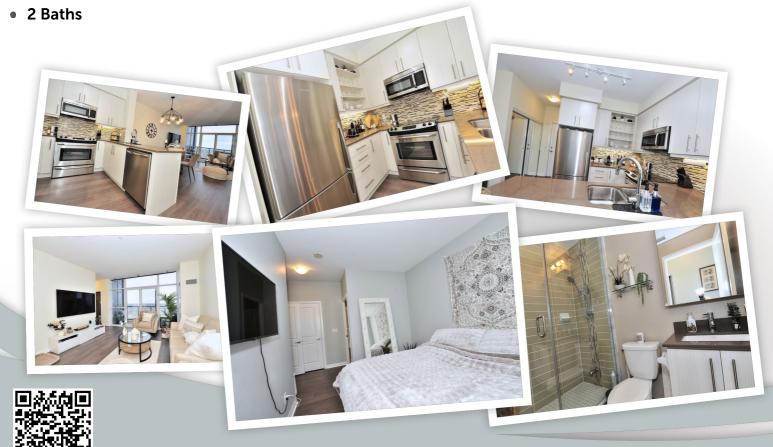

# 55 Oneida Crescent PH10, Richmond Hill, L4B 0E8

• 2 Beds

## **Property Features**

- Floor To Ceiling Windows
- No Bulkhead Ceiling
- Unobstructed East View
- Property Tax: \$3,332.90
- Maintenance Fee: \$861.21
- Primary Bedroom w/ Walk-In Closet
- 9' Ceilings And Contemporary Touches
- 2 Balconies For Outdoor Space
- 945 Sq Ft + 140 Sq' Balconies
- Steps 2 Richmond Hill Transit Center