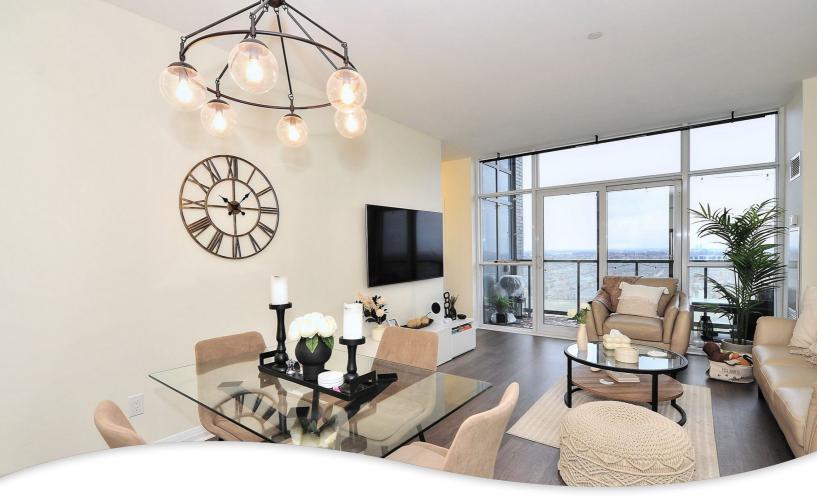

# 55 Oneida Crescent PH10, Richmond Hill, L4B 0E8

• 2 Beds

## **Property Features**

- Floor To Ceiling Windows
- No Bulkhead Ceiling
- Unobstructed East View
- Property Tax: \$3,332.90
- Maintenance Fee: \$861.21
- Primary Bedroom w/ Walk-In Closet
- 9' Ceilings And Contemporary Touches
- 2 Balconies For Outdoor Space
- 945 Sq Ft + 140 Sq' Balconies
- Steps 2 Richmond Hill Transit Center