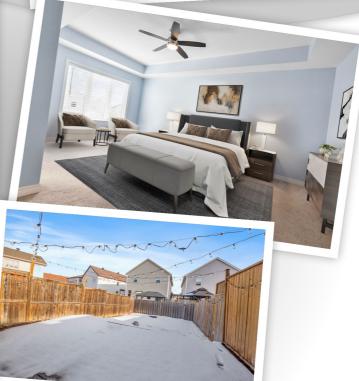

## **Property Features**

- Close to Parks and Trails
- Walk-in closet
- Attached Garage with Inside Entry
- Full washroom in basement
- Sun Filled Unit
- Finished Basement w/ Great Rec Room
- Large Deck
- Master Br W/4 Pc Ensuite
- Double lane driveway
- · Large fenced backyard