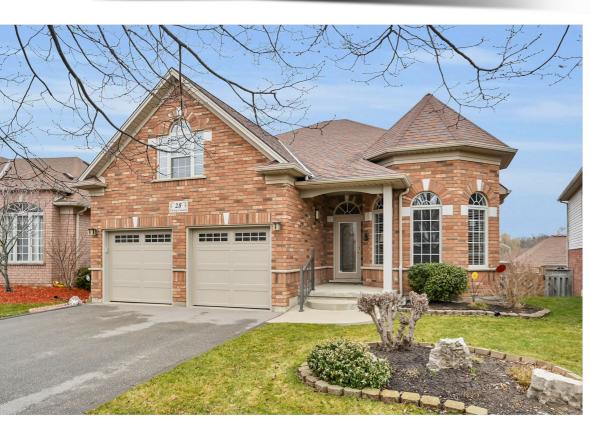

## 28 Varley Cres., Brantford, Ontario N3R 7Z7

Residential • 5 Level Sidesplit • Beds: 4 • Baths: 3 • MLS®: 40549315 • Year Built: 200 Taxes: \$6,010 / 2023 • Sq. Footage: 3218total ft • Lot Size: 40' x 115' x 71' x 122'

## PROPERTY DESCRIPTION

Beautiful multi-level split in the desirable north end. Fully bricked home, perfect for a multigenerational family, with spacious living, dining and family rooms, 3 full baths, and 4 generous bedrooms. Gorgeous woodwork throughout (kitchen and bathroom cabinets, staircases and fireplace surround)! Uniquely designed, the bedroom over the double garage with its walk-in closet could be a perfect 'work from home' space. The unfinished lowest level with big windows offers plenty of space for future development. Meticulously well maintained with many updates: garage doors (2021), driveway (2020), deck 2016), roof (2013), furnace/AC (2013), (2013). Fully fenced pie-shaped yard with spectacular perennial gardens.