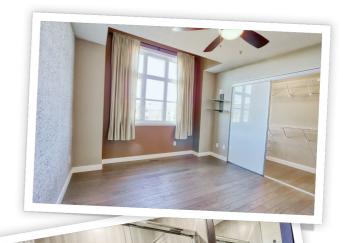

## **Property Description**

Spectacular Townhouse in Walden. You'll enjoy this open layout and large windows. The main living space features a kitchen with stainless steel appliances, beautiful modern backsplash, pantry, breakfast bar and patio door to your west facing balcony. The patio is large enough for a full patio set and has a gasline to your BBQ. The dining room can accommodate a large table and the spacious living room overlooks the park. The upper level has double masters both with full ensuites and walk-in closets. And not to forget, there is tandem garage that will fit two vehicles and you can park another vehicle on the driveway. Ugrades include quartz countertops, smart light switches, stunning hardwood and fresh paint.