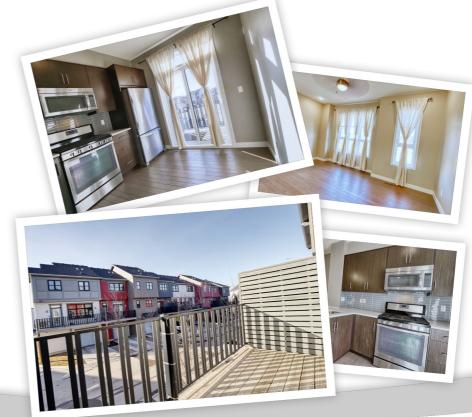

## **Property Description**

Spectacular Townhouse in Walden. You'll enjoy this open layout and large windows. The main living space features a kitchen with stainless steel appliances, beautiful modern backsplash, pantry, breakfast bar and patio door to your west facing balcony. The patio is large enough for a full patio set and has a gasline to your BBQ. The dining room can accommodate a large table and the spacious living room overlooks the park. The upper level has double masters both with full ensuites and walk-in closets. And not to forget, there is tandem garage that will fit two vehicles and you can park another vehicle on the driveway. Ugrades include quartz countertops, smart light switches, stunning hardwood and fresh paint.

## **Property Features**

- Move-in Condition
- Beautiful Bright Kitchen
- Stunning Hardwood
- 2 Primary Suites
- Quartz Throughout
- Tandem Garage
- Large West Balcony
- Open concept

Vic Shilmar REALTOR 403-256-2628