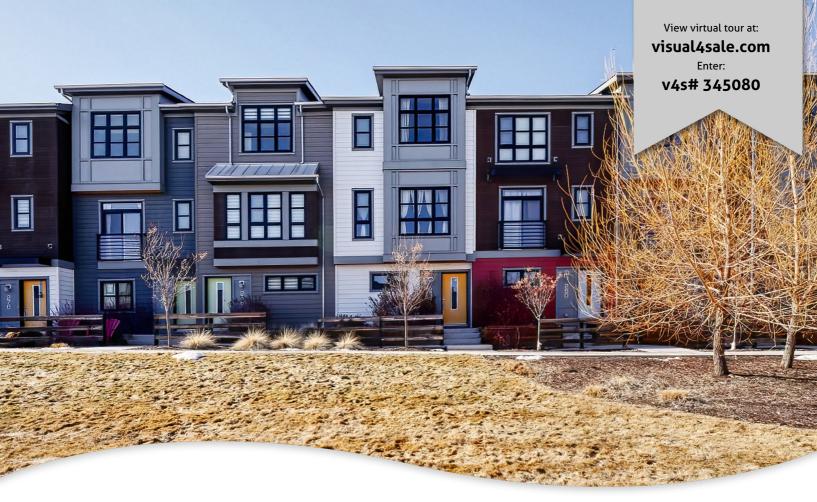

264 Walden Path SE, Calgary Alberta T2X OM7

## **Property Description**

Spectacular Townhouse in Walden. You'll enjoy this open layout and large windows. The main living space features a kitchen with stainless steel appliances, beautiful modern backsplash, pantry, breakfast bar and patio door to your west facing balcony. The patio is large enough for a full patio set and has a gasline to your BBQ. The dining room can accommodate a large table and the spacious living room overlooks the park. The upper level has double masters both with full ensuites and walk-in closets. And not to forget, there is tandem garage that will fit two vehicles and you can park another vehicle on the driveway. Ugrades include quartz countertops, smart light switches, stunning hardwood and fresh paint.