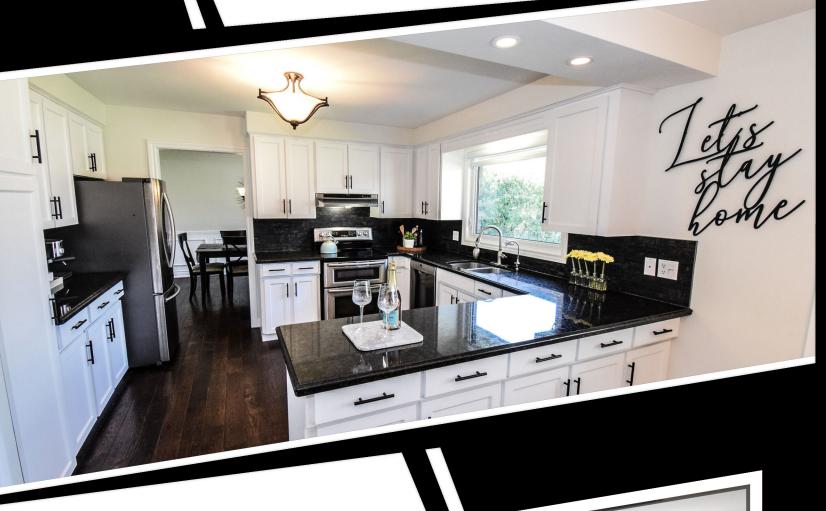

## Property Description

"RARE OPPORTUNITY TO OWN IN WALKER'S CREEK AREA IN NORTHEND ST. CATHARINES SITUATED ON 100ft x 126ft LOT, THIS LARGE 2 STOREY 4+1 BED & 2+2 BATHS WITH DOUBLE GARAGE AND APPROX 2800 SQ FT OF LIVING SPACE WILL NOT DISAPPOINT & MOVE IN READY" Welcome to 11 Preston Dr in St. Catharines, As you approach the large home you will notice the "Pride in Ownership" with large double wide concrete drive (parking for 6), leading to nice covered from porch area with double doors heading into the home. As you enter spacious foyer area you notice the well appointed Living Room Area on one side and stairs leading to the upstairs area on the right. As you continue into the L/R you feel the coziness & brightness of this room with Large