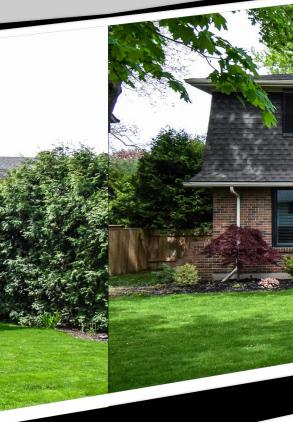

Ontario L2M 1X4 - \$1,175,000

▶ **Property Type:** Residential ▶ **Property Style:** 2 Storey 4 + 1▶ Beds: ▶ Baths:

Taxes: \$6,571.30 / 2024

Sq. Footage: 2154 ft

100 FT X 126.08 **▶** Lot Size: 40583268 ► MLS®:

- ▶ Large 2 storey home
- ▶ Double car garage w/ inside access
- ▶ 4 1 bedrooms
- ▶ 1-4pc bath, 1-3pc bath & 2 half bath
- ▶ Large lot 100 x 126.08
- ▶ Hardwood Flooring
- ▶ Fenced private back yard
- New windows
- ▶ Great north-end location st.cath
- ▶ Walking trail to lake ontario