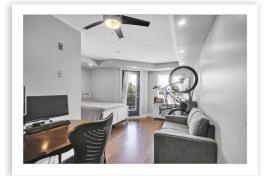

## **Property Features**

- ▼ 10 minutes to downtown
- ✓ 4 pc Main Bath
- ✓ Tons of natural light throughout
- ✓ Air Conditioning
- ✓ Balcony access from Living area
- ✔ Fitness Room
- ✔ No carpets!
- ✓ Neutral palette throughout
- ▼ Awning covered Patio
- ✔ Close to Civic Hospital