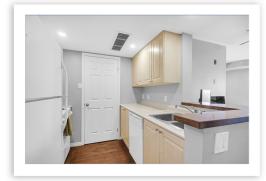

## **Property Features**

- ▼ 10 minutes to downtown
- ✓ 4 pc Main Bath
- ✓ Tons of natural light throughout
- ✓ Air Conditioning
- ✓ Balcony access from Living area
- ✔ Fitness Room
- ✔ No carpets!
- ✓ Neutral palette throughout
- ▼ Awning covered Patio
- ✔ Close to Civic Hospital