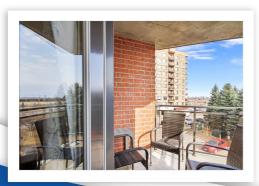

## **Property Features**

- ▼ 10 minutes to downtown
- ✓ 4 pc Main Bath
- ✓ Tons of natural light throughout
- ✓ Air Conditioning
- ✓ Balcony access from Living area
- ✔ Fitness Room
- ✔ No carpets!
- ✓ Neutral palette throughout
- ▼ Awning covered Patio
- ✔ Close to Civic Hospital