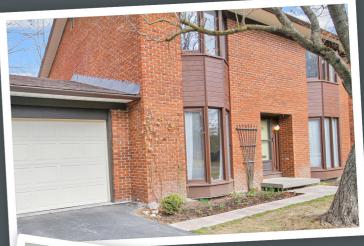

## 10 Pentland Crescent, Kanata, Ontario K2K1V5

Residential • 2 Storey • Beds: 4 • Baths: 2.5 • MLS®: 1382517 • Taxes: \$5,685 / 2024 Lot Size: 70 x 149

## **Property Description**

Opportunity knocks! Four bedroom Teron two-story on one of Beaverbrook's premier streets with an extra deep & hedged lot. Strip oak hardwood throughout & freshly painted, this larger model will support a growing family and all of your holiday gatherings! Grand living room with wood burning fireplace & formal dining room with bay window. Open concept eat-in kitchen/family room. Two car garage with entry to mudroom, laundry and two piece powder room. Upstairs to four sizable bdrms and four piece bathroom. Primary bedroom with four piece ensuite bath. Work from home in your sunny main floor office area. Paneled basement offers tons of design possibilities. Excellent school catchment, close to recreation and shopping!