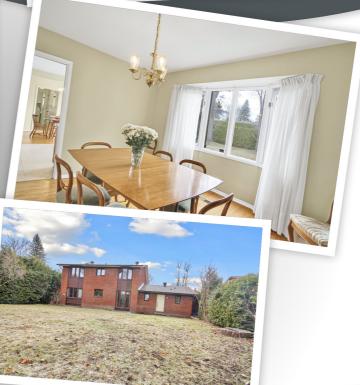

## **Property Description**

Opportunity knocks! Four bedroom Teron two-story on one of Beaverbrook's premier streets with an extra deep & hedged lot. Strip oak hardwood throughout & freshly painted, this larger model will support a growing family and all of your holiday gatherings! Grand living room with wood burning fireplace & formal dining room with bay window. Open concept eat-in kitchen/family room. Two car garage with entry to mudroom, laundry and two piece powder room. Upstairs to four sizable bdrms and four piece bathroom. Primary bedroom with four piece ensuite bath. Work from home in your sunny main floor office area. Paneled basement offers tons of design possibilities. Excellent school catchment, close to recreation and shopping!