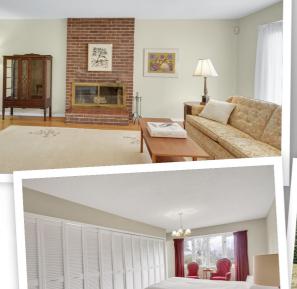

## **Property Description**

Opportunity knocks! Four bedroom Teron two-story on one of Beaverbrook's premier streets with an extra deep & hedged lot. Strip oak hardwood throughout & freshly painted, this larger model will support a growing family and all of your holiday gatherings! Grand living room with wood burning fireplace & formal dining room with bay window. Open concept eat-in kitchen/family room. Two car garage with entry to mudroom, laundry and two piece powder room. Upstairs to four sizable bdrms and four piece bathroom. Primary bedroom with four piece ensuite bath. Work from home in your sunny main floor office area. Paneled basement offers tons of design possibilities. Excellent school catchment, close to recreation and shopping!