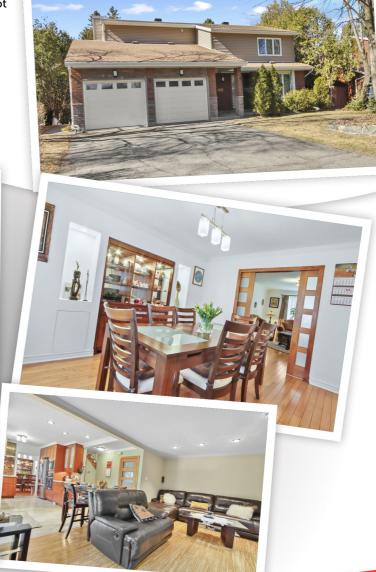

### 44 Herschel Crescent, Kanata, Ontario K2L 1Z6

Residential • 2 Storey • Beds: 4 • Baths: 2.5 • MLS®: MLS

# \$889,900

This amazing property is located in one of the most desirable mature neighbourhoods in Kanata, with easy access to all amenities and HWY 417. Surrounded by parks, nature and excellent schools. This home is loaded with upgrades, there is not too much left for you to improve your dream home. The large deck will bring lots Summer memories enjoying barbecues with friends and family, meanwhile you watch the children play in the large fenced backyard.