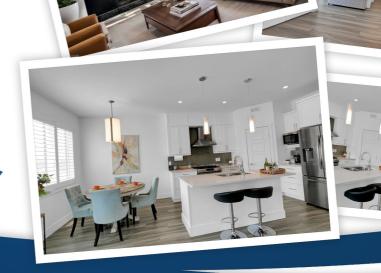

## **Property Description**

Discover the epitome of move-in-ready with this 2-storey home, ideally located in the family-friendly West Park Village of Moose Jaw, steps to park & walking paths. Masterfully constructed by Horizon Homes, exceeds the ordinary, promising a living standard "Beyond Expectations", as a Gold Member of the Saskatchewan Home Warranty. This home is crafted w/attention to detail that's ready to welcome you with open arms. 5 Bedrooms, Ensuite, Main Floor Laundry, fully finished, landscaped & PVC Fenced. Not to mention the 3 Car Attached Garage with 220 Volt, storage & bench. This home is a testament to living beautifully, offering a lifestyle of unparalleled comfort and luxury. Visit vickirealty.com for more information.

## **Property Features**

- Epitome of Move In Ready
- Better Than NEW Construction
- Fully Finished, Fully Landscaped
- Craftsmanship & Detail Apparent
- Open Concept w/9ft. Ceilings
- Elegantly Appointed Kitchen
- Gas Stove, Gas Fireplace & BBQ H/U
- 5 Bedrooms, 3.5 Baths
- No Backyard Neighbours!
- Triple Att. Heated Garage w/220 vlt