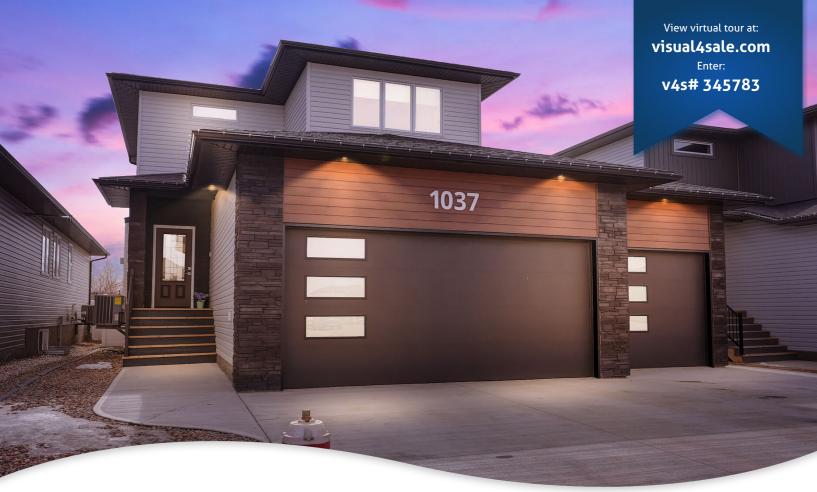

# 1037 Maplewood Drive, Moose Jaw Saskatchewan S6J 0E4

\$660,000

## **Property Description**

Discover the epitome of move-in-ready with this 2-storey home, ideally located in the family-friendly West Park Village of Moose Jaw, steps to park & walking paths. Masterfully constructed by Horizon Homes, exceeds the ordinary, promising a living standard "Beyond Expectations", as a Gold Member of the Saskatchewan Home Warranty. This home is crafted w/attention to detail that's ready to welcome you with open arms. 5 Bedrooms, Ensuite, Main Floor Laundry, fully finished, landscaped & PVC Fenced. Not to mention the 3 Car Attached Garage with 220 Volt, storage & bench. This home is a testament to living beautifully, offering a lifestyle of unparalleled comfort and luxury. Visit vickirealty.com for more information.

## **Property Features**

- Epitome of Move In Ready
- Better Than NEW Construction
- Fully Finished, Fully Landscaped
- Craftsmanship & Detail Apparent
- Open Concept w/9ft. Ceilings
- Elegantly Appointed Kitchen
- Gas Stove, Gas Fireplace & BBQ H/U
- 5 Bedrooms, 3.5 Baths
- No Backyard Neighbours!
- Triple Att. Heated Garage w/220 vlt