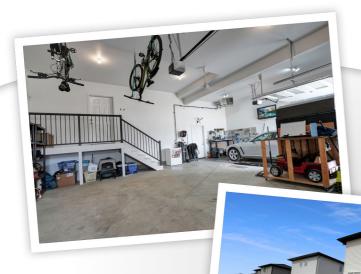

## **Property Description**

Discover the epitome of move-in-ready with this 2-storey home, ideally located in the family-friendly West Park Village of Moose Jaw, steps to park & walking paths. Masterfully constructed by Horizon Homes, exceeds the ordinary, promising a living standard "Beyond Expectations", as a Gold Member of the Saskatchewan Home Warranty. This home is crafted w/attention to detail that's ready to welcome you with open arms. 5 Bedrooms, Ensuite, Main Floor Laundry, fully finished, landscaped & PVC Fenced. Not to mention the 3 Car Attached Garage with 220 Volt, storage & bench. This home is a testament to living beautifully, offering a lifestyle of unparalleled comfort and luxury. Visit vickirealty.com for more information.

## **Property Features**

- Epitome of Move In Ready
- Better Than NEW Construction
- Fully Finished, Fully Landscaped
- Craftsmanship & Detail Apparent
- Open Concept w/9ft. Ceilings
- Elegantly Appointed Kitchen
- Gas Stove, Gas Fireplace & BBQ H/U
- 5 Bedrooms, 3.5 Baths
- No Backyard Neighbours!
- Triple Att. Heated Garage w/220 vlt