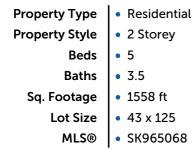

## **Property Features**

- Epitome of Move In Ready
- Better Than NEW Construction
- Fully Finished, Fully Landscaped
- Craftsmanship & Detail Apparent
- Open Concept w/9ft. Ceilings
- Elegantly Appointed Kitchen
- Gas Stove, Gas Fireplace & BBQ H/U
- 5 Bedrooms, 3.5 Baths
- No Backyard Neighbours!
- Triple Att. Heated Garage w/220 vlt