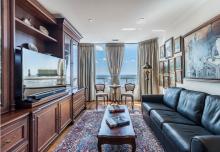

## PROPERTY DESCRIPTION

Ultimate Luxury at Kingsway On-The-Park. Completely & Professionally Re-Designed; SPH 6 has it all: Spectacular Views, 2196 SF, 9-foot FLAT ceilings, Crown Mouldings, 8" Baseboards & Quality Walnut Engineered Hardwood throughout; Gourmet Eat-In Kitchen with Top-of-Line Appliances (Wolf/Thermador/Cavavin), Fusion Granite Counters & Deluxe Cabinetry; 3 Custom Washrooms with Calacatta Marble, Baltic Granite & Custom Cabinetry; Family Room with Built-In Wall Unit; If You are Looking for a True Move-In Condition Luxury Suite, then SPH6 Must be Seen to be Appreciated.