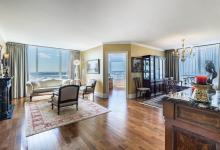

## PROPERTY DESCRIPTION

Ultimate Luxury at Kingsway On-The-Park. Completely & Professionally Re-Designed; SPH 6 has it all: Spectacular Views, 2196 SF, 9-foot FLAT ceilings, Crown Mouldings, 8" Baseboards & Quality Walnut Engineered Hardwood throughout; Gourmet Eat-In Kitchen with Top-of-Line Appliances (Wolf/Thermador/Cavavin), Fusion Granite Counters & Deluxe Cabinetry; 3 Custom Washrooms with Calacatta Marble, Baltic Granite & Custom Cabinetry; Family Room with Built-In Wall Unit; If You are Looking for a True Move-In Condition Luxury Suite, then SPH6 Must be Seen to be Appreciated.