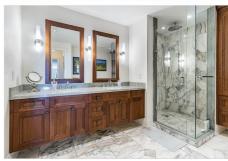

## PROPERTY DESCRIPTION

Ultimate Luxury at Kingsway On-The-Park. Completely & Professionally Re-Designed; SPH 6 has it all: Spectacular Views, 2196 SF, 9-foot FLAT ceilings, Crown Mouldings, 8" Baseboards & Quality Walnut Engineered Hardwood throughout; Gourmet Eat-In Kitchen with Top-of-Line Appliances (Wolf/Thermador/Cavavin), Fusion Granite Counters & Deluxe Cabinetry; 3 Custom Washrooms with Calacatta Marble, Baltic Granite & Custom Cabinetry; Family Room with Built-In Wall Unit; If You are Looking for a True Move-In Condition Luxury Suite, then SPH6 Must be Seen to be Appreciated.