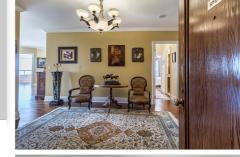

## PROPERTY DESCRIPTION

Ultimate Luxury at Kingsway On-The-Park. Completely & Professionally Re-Designed; SPH 6 has it all: Spectacular Views, 2196 SF, 9-foot FLAT ceilings, Crown Mouldings, 8" Baseboards & Quality Walnut Engineered Hardwood throughout; Gourmet Eat-In Kitchen with Top-of-Line Appliances (Wolf/Thermador/Cavavin), Fusion Granite Counters & Deluxe Cabinetry; 3 Custom Washrooms with Calacatta Marble, Baltic Granite & Custom Cabinetry; Family Room with Built-In Wall Unit; If You are Looking for a True Move-In Condition Luxury Suite, then SPH6 Must be Seen to be Appreciated.