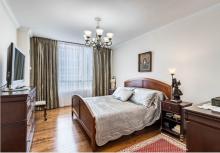

## PROPERTY DESCRIPTION

Ultimate Luxury at Kingsway On-The-Park. Completely & Professionally Re-Designed; SPH 6 has it all: Spectacular Views, 2196 SF, 9-foot FLAT ceilings, Crown Mouldings, 8" Baseboards & Quality Walnut Engineered Hardwood throughout; Gourmet Eat-In Kitchen with Top-of-Line Appliances (Wolf/Thermador/Cavavin), Fusion Granite Counters & Deluxe Cabinetry; 3 Custom Washrooms with Calacatta Marble, Baltic Granite & Custom Cabinetry; Family Room with Built-In Wall Unit; If You are Looking for a True Move-In Condition Luxury Suite, then SPH6 Must be Seen to be Appreciated.