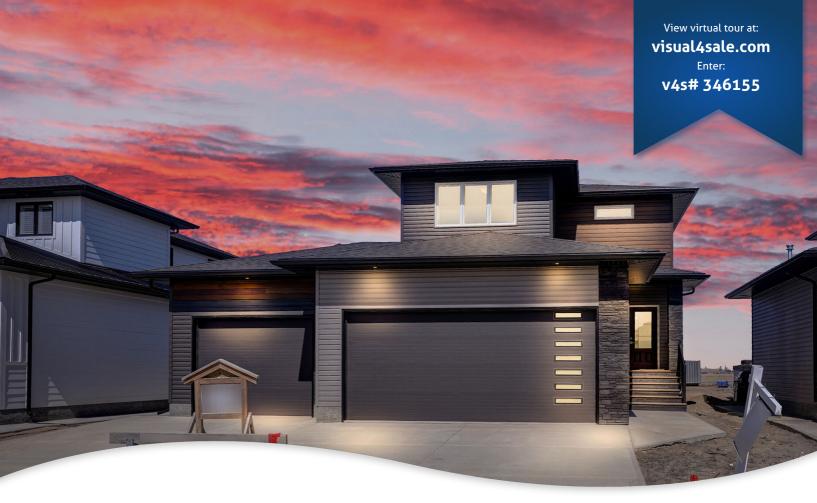

**42 Clunie Court, Moose Jaw** Saskatchewan S6J 0E3

**Property Information** 

**Property Type** 

**Property Style** 

Beds

Baths

Sq. Footage

**Lot Size** 

# **Property Description**

NEW CONSTRUCTION! Be the 1st to own this beautiful 2 Storey home in the neighbourhood of West Park Village. Built by Horizon Homes, "Beyond Expectations". Horizon Homes is a Gold Member w/Saskatchewan Home Warranty, so they got you covered! 9ft ceilings, South Wall of Windows, Open Concept, Kitchen w/centre island, custom cabinetry & Quartz counters (carried throughout). 5 Bedrooms w/Primary Bedroom has Ensuite & Walk in. Lower Level, comes finished, perfect for family entertainment & has the 2 Bedrooms & 4pc. Bath. The Triple Att. Garage, Heated, also has a drain. GST/PST is included.

# **Property Features**

- New construction!
- Move In Ready, Fully Finished
- Located in Prime West Park Village
- 2 Storey Home built by Horizon Homes
- Saskatchewan Home Warranty
- 5 Bedrooms & 3.5 Baths
- Primary with Walk In & Ensuite
- Finished Lower Level
- Great Deck with Aluminum Railings
- Triple Att. Heated Garage