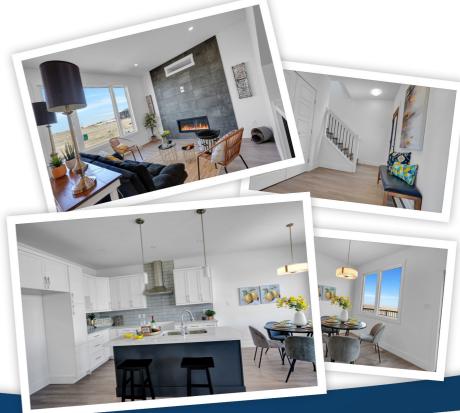

# **Property Description**

NEW CONSTRUCTION! Be the 1st to own this beautiful 2 Storey home in the neighbourhood of West Park Village. Built by Horizon Homes, "Beyond Expectations". Horizon Homes is a Gold Member w/Saskatchewan Home Warranty, so they got you covered! 9ft ceilings, South Wall of Windows, Open Concept, Kitchen w/centre island, custom cabinetry & Quartz counters (carried throughout). 5 Bedrooms w/Primary Bedroom has Ensuite & Walk in. Lower Level, comes finished, perfect for family entertainment & has the 2 Bedrooms & 4pc. Bath. The Triple Att. Garage, Heated, also has a drain. GST/PST is included.

# **Property Features**

- New construction!
- Move In Ready, Fully Finished
- Located in Prime West Park Village
- 2 Storey Home built by Horizon Homes
- Saskatchewan Home Warranty
- 5 Bedrooms & 3.5 Baths
- Primary with Walk In & Ensuite
- Finished Lower Level
- Great Deck with Aluminum Railings
- Triple Att. Heated Garage