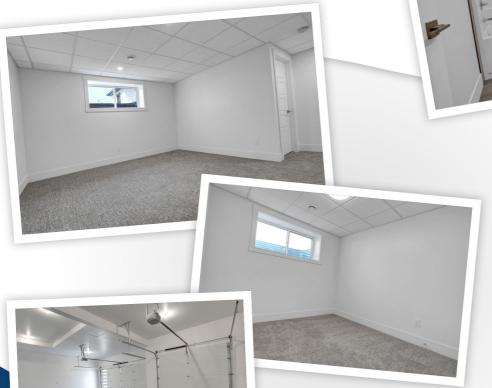

# **Property Description**

NEW CONSTRUCTION! Be the 1st to own this beautiful 2 Storey home in the neighbourhood of West Park Village. Built by Horizon Homes, "Beyond Expectations". Horizon Homes is a Gold Member w/Saskatchewan Home Warranty, so they got you covered! 9ft ceilings, South Wall of Windows, Open Concept, Kitchen w/centre island, custom cabinetry & Quartz counters (carried throughout). 5 Bedrooms w/Primary Bedroom has Ensuite & Walk in. Lower Level, comes finished, perfect for family entertainment & has the 2 Bedrooms & 4pc. Bath. The Triple Att. Garage, Heated, also has a drain. GST/PST is included.

# **Property Features**

- New construction!
- Move In Ready, Fully Finished
- Located in Prime West Park Village
- 2 Storey Home built by Horizon Homes
- Saskatchewan Home Warranty
- 5 Bedrooms & 3.5 Baths
- Primary with Walk In & Ensuite
- Finished Lower Level
- Great Deck with Aluminum Railings
- Triple Att. Heated Garage