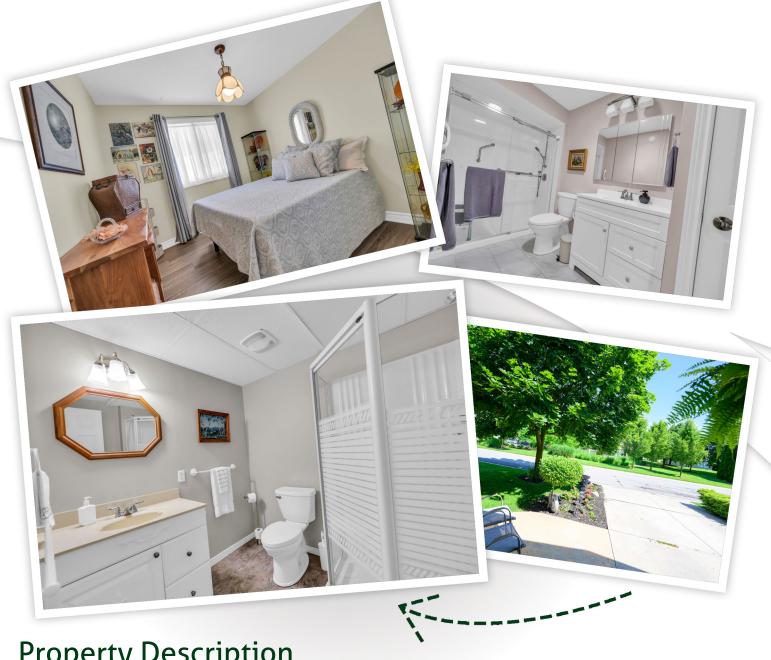

**Property Description** 

Located in "Cherry Hill Estates" Adult Living Community (age 55+). Carefree living in a quiet gated community - This 1165 sq ft brick bungalow has lots of natural sunlight with loads of storage and is located across from a park with visitor parking. The living room has beautiful bay windows facing the park and there is wide plank laminate flooring throughout. Open concept kitchen features updated cabinets, a walk-in pantry, granite countertops & sliding glass doors to the outdoor deck & built-in shed. The primary bedroom is spacious and bright with walk-in closet. Main floor 3pc bath is totally updated and has a bright Solatube skylight. Basement is fully finished!