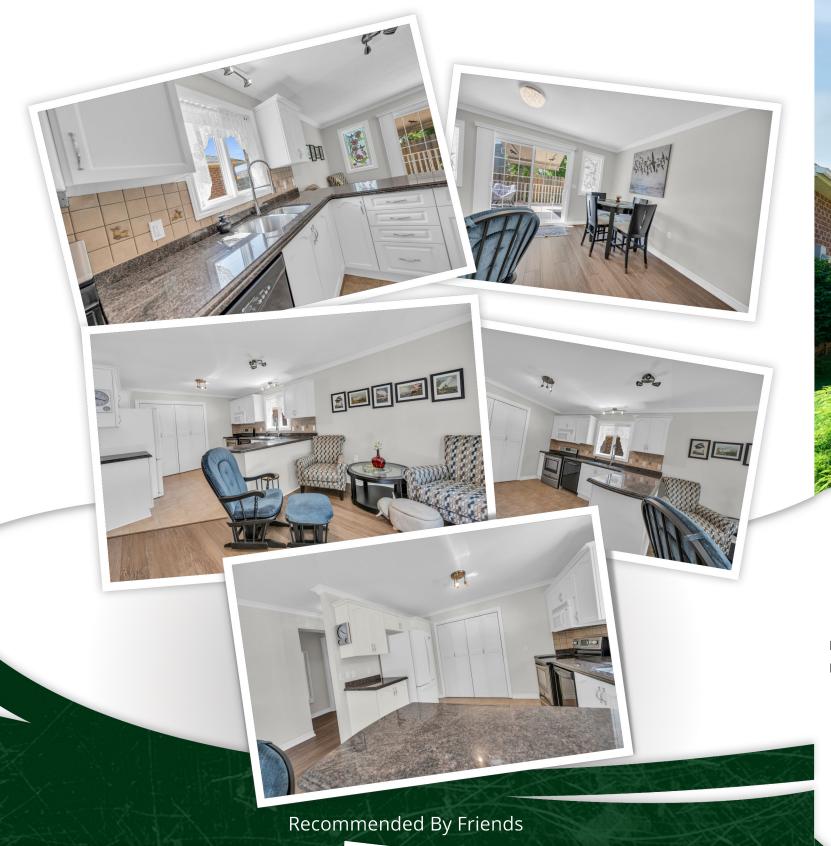

## **Property Features**

- 55+ Gated Retirement Community
- Sun Filled Unit
- 2+1 Bedrooms and 2 Full Baths
- Community Clubhouse with activities
- Neutral decor
- Close QEW access
- Quiet, established neighbourhood
- Spotless & Well Maintained
- Granite counters in Kitchen
- Two laundry hook-ups

**Property Description** 

Located in "Cherry Hill Estates" Adult Living Community (age 55+). Carefree living in a quiet gated community - This 1165 sq ft brick bungalow has lots of natural sunlight with loads of storage and is located across from a park with visitor parking. The living room has beautiful bay windows facing the park and there is wide plank laminate flooring throughout. Open concept kitchen features updated cabinets, a walk-in pantry, granite countertops & sliding glass doors to the outdoor deck & built-in shed. The primary bedroom is spacious and bright with walk-in closet. Main floor 3pc bath is totally updated and has a bright Solatube skylight. Basement is fully finished!