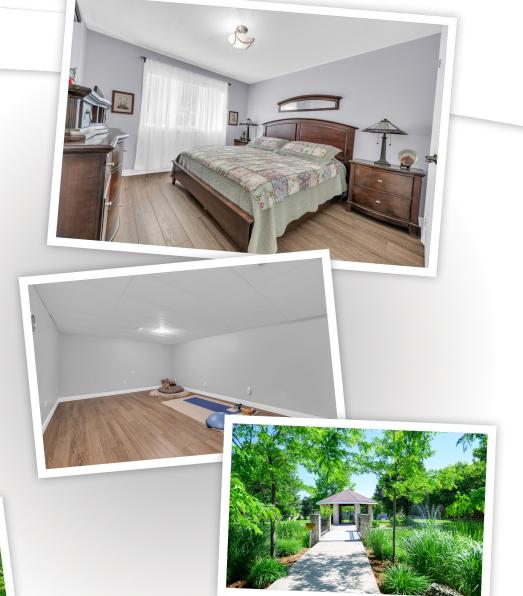

**Property Description** 

Located in "Cherry Hill Estates" Adult Living Community (age 55+). Carefree living in a quiet gated community - This 1165 sq ft brick bungalow has lots of natural sunlight with loads of storage and is located across from a park with visitor parking. The living room has beautiful bay windows facing the park and there is wide plank laminate flooring throughout. Open concept kitchen features updated cabinets, a walk-in pantry, granite countertops & sliding glass doors to the outdoor deck & built-in shed. The primary bedroom is spacious and bright with walk-in closet. Main floor 3pc bath is totally updated and has a bright Solatube skylight. Basement is fully finished!