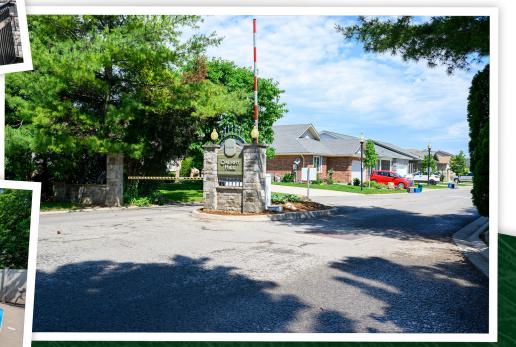

## **Property Features**

- 55+ Gated Retirement Community
- Sun Filled Unit
- 2+1 Bedrooms and 2 Full Baths
- Community Clubhouse with activities
- Neutral decor
- Close QEW access
- Quiet, established neighbourhood
- Spotless & Well Maintained
- Granite counters in Kitchen
- Two laundry hook-ups

**Property Description** 

Located in "Cherry Hill Estates" Adult Living Community (age 55+). Carefree living in a quiet gated community - This 1165 sq ft brick bungalow has lots of natural sunlight with loads of storage and is located across from a park with visitor parking. The living room has beautiful bay windows facing the park and there is wide plank laminate flooring throughout. Open concept kitchen features updated cabinets, a walk-in pantry, granite countertops & sliding glass doors to the outdoor deck & built-in shed. The primary bedroom is spacious and bright with walk-in closet. Main floor 3pc bath is totally updated and has a bright Solatube skylight. Basement is fully finished!