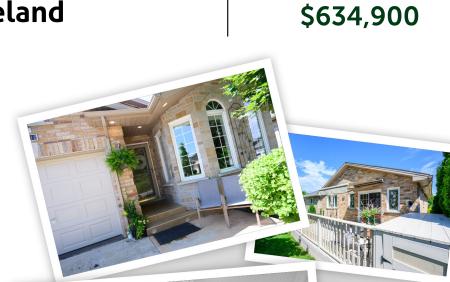

**Property Description** 

Located in "Cherry Hill Estates" Adult Living Community (age 55+). Carefree living in a quiet gated community - This 1165 sq ft brick bungalow has lots of natural sunlight with loads of storage and is located across from a park with visitor parking. The living room has beautiful bay windows facing the park and there is wide plank laminate flooring throughout. Open concept kitchen features updated cabinets, a walk-in pantry, granite countertops & sliding glass doors to the outdoor deck & built-in shed. The primary bedroom is spacious and bright with walk-in closet. Main floor 3pc bath is totally updated and has a bright Solatube skylight. Basement is fully finished!