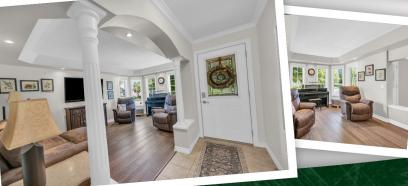

**Property Description** 

Located in "Cherry Hill Estates" Adult Living Community (age 55+). Carefree living in a quiet gated community - This 1165 sq ft brick bungalow has lots of natural sunlight with loads of storage and is located across from a park with visitor parking. The living room has beautiful bay windows facing the park and there is wide plank laminate flooring throughout. Open concept kitchen features updated cabinets, a walk-in pantry, granite countertops & sliding glass doors to the outdoor deck & built-in shed. The primary bedroom is spacious and bright with walk-in closet. Main floor 3pc bath is totally updated and has a bright Solatube skylight. Basement is fully finished!