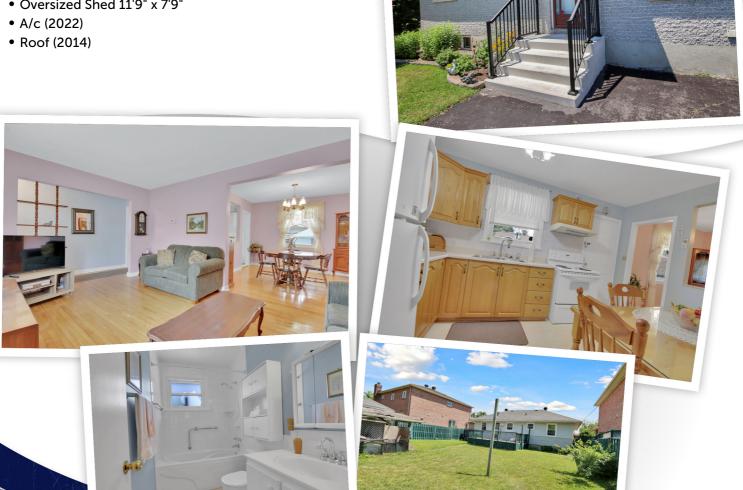

## 1437 Kingsdale Avenue, Ottawa, Ontario K1T 1G8 Residential • Bungalow • Beds: 3 • Baths: 1 • MLS®: 1401073 • Taxes: \$3,565 / 2024

Lot Size: 50.79 ' x 100 '

## **Property Features**

- 3 Bed / 1 Bath
- Lot Size: 50.79 ' x 100 '
- Ceramic, Hardwood, Linoleum Flooring
- Partly Finished Basement
- Large Surfaced Driveway
- Oversized Shed 11'9" x 7'9"

View virtual tour at VISUAL4SALE.COM Enter V4S# 348944