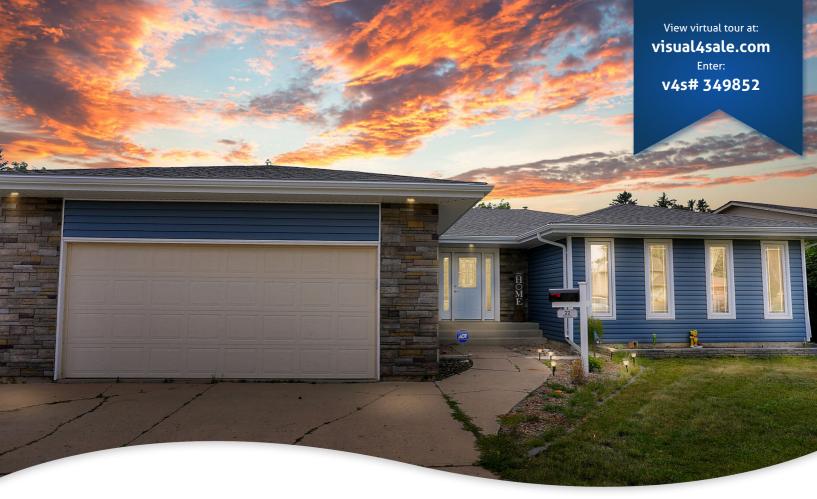

22 Elisia Drive, Moose Jaw Saskatchewan S6J 1G9

\$489,900

## **Property Description**

BEAUTIFUL FAMILY HOME! Welcome to your dream home! Situated across from a picturesque park and just steps away from a 2nd park and school, this location is unbeatable for any family. With over 1,740 sqft on the main floor alone, this home offers ample space for all your needs. GREAT CURB APPEAL, SPACIOUS & UPDATED INTERIOR, COMFORTABLE BEDROOMS, VERSATILE LOWER LEVEL, and OUTDOOR OASIS. What are you waiting for. Visit vickirealty.com for more info and call today to live more beautifully.

- Sprawling Family Bungalow
- Across from Park & Steps to School
- Updates Galore Throughout
- Updated Shingles, Windows & Siding
- Renovated Kitchen
- Refinished Lower Level
- 3 Bedrooms plus a Den and 3 Baths
- Primary w/Ensuite & Walk In Closet
- 2 Tiered Deck in large backyard
- Dbl. Att. Garage