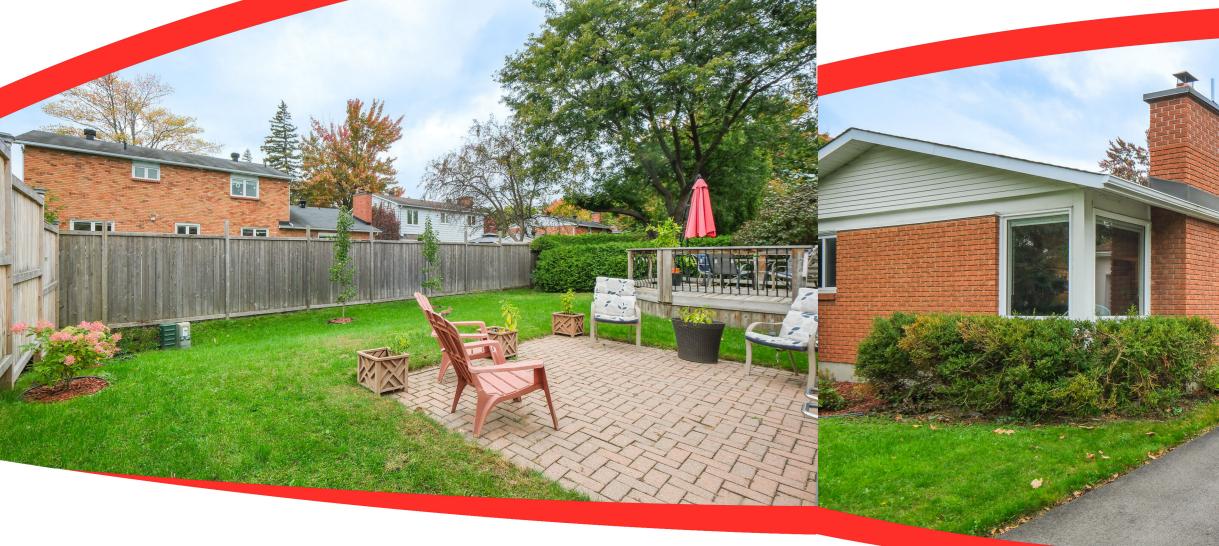

## **Property Description**

Looking for a great house on One of the best streets in the community @ a Reasonable Price Point ? ...HERE IT IS!! A 3bdrm 3bath Single Family Bungalow with Attached Garage on Desired Buchanan Cres in Sought After Beacon Hill North -MoveIn Condition To Boot !! Major elements Updated: Roof'16, driveway'21, Windows, Furnace'12 Kitchen, Baths, Electrical(ESA) - LivRm w/ FP - Large deck off Primary Bedroom to private yard - ALL in a fabulous neighbourhood - short walk/bike ride to the Trails along the Ottawa River, recreation, parks, shopping and schools incl Colonel By HS, LePhare Immer, & others - Access to NRC/CSIS/CSE, CMHC, Montfort Hospital & 174/417 - Only 15 minutes to DOWNTOWN!

### **Property Features**

- Highly Desired Street
- Upgraded Kitchen & Baths
- Driveway'21, Left Fence'23, Paint'23
- Patio Door of Master to Rear Deck
- Close to Schools, Parks & Transit

- 3 bdrm / 3 bath Bungalow
- Roof 2016, Furnace'12, Upgr Windows
- Strip Oak Hardwood Main,2nd, Stair
- Side Door off kitchen to Side & Rear