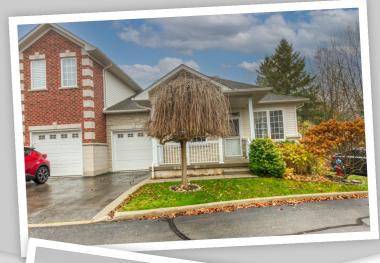

## 8-81 Valridge Drive, Ancaster, Ontario L9G 5B7

Condominium • 1 Storey • Beds: 2 • Baths: 2 • MLS®: 40679993 • Taxes: \$4,071 / 2024 Sq. Footage: 1,135 ft • Condo Fee: \$364.49 / Month

## **Property Description**

Sought after end unit bungalow located in a quiet enclave. Convenient access to all amenities including shopping and restaurants, schools, community centre, trails and HWY 403 access. This 2 bed, 2 bath home features fresh paint throughout, an open concept layout, vaulted ceilings and large windows that provide an abundance of natural light and views of the mature treed setting. Large kitchen provides plenty of cupboards and counter space plus access to the fully fenced rear yard. The primary bedroom offers ensuite privilege and ample closet space. Main bath includes a walk in shower. Convenient main floor laundry. Partially finished lower level is waiting for your finishing touches.