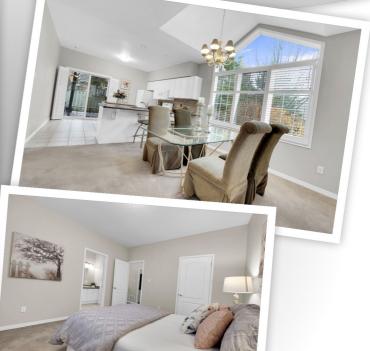

## **Property Description**

Sought after end unit bungalow located in a quiet enclave. Convenient access to all amenities including shopping and restaurants, schools, community centre, trails and HWY 403 access. This 2 bed, 2 bath home features fresh paint throughout, an open concept layout, vaulted ceilings and large windows that provide an abundance of natural light and views of the mature treed setting. Large kitchen provides plenty of cupboards and counter space plus access to the fully fenced rear yard. The primary bedroom offers ensuite privilege and ample closet space. Main bath includes a walk in shower. Convenient main floor laundry. Partially finished lower level is waiting for your finishing touches.