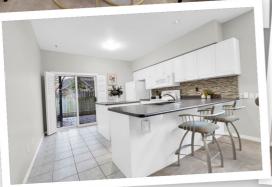

## **Property Description**

Sought after end unit bungalow located in a quiet enclave. Convenient access to all amenities including shopping and restaurants, schools, community centre, trails and HWY 403 access. This 2 bed, 2 bath home features fresh paint throughout, an open concept layout, vaulted ceilings and large windows that provide an abundance of natural light and views of the mature treed setting. Large kitchen provides plenty of cupboards and counter space plus access to the fully fenced rear yard. The primary bedroom offers ensuite privilege and ample closet space. Main bath includes a walk in shower. Convenient main floor laundry. Partially finished lower level is waiting for your finishing touches.