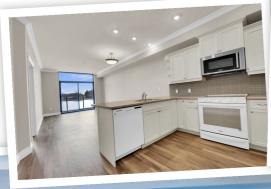

## 212-3290 New St., Burlington, Ontario L7N 1M8

Condominium • Apartment • Beds: 1 • Baths: 1.5 • MLS®: 40692916 • Sq. Footage: 984 ft ft Lot Size: COMMON ELEMENT • Condo Fee: \$1,143 / Month

\$750,000

Welcome to Maranatha Gardens, unit 214. Get ready to enjoy warm, inviting, spotlessly clean and secure condominium living. This beautiful lease condo unit with 1 bedroom, 1.5 bathrooms plus a den, is located in the stunning Maranatha Gardens building in Burlington. The open concept kitchen and living area is bright and spacious with beautiful south-facing views of mature trees and open greenspace. The unit has been professionally painted and cleaned recently. The kitchen includes a full-size fridge, self-cleaning oven, dishwasher and over-the-stove microwave. The unit also includes a underground parking space and a large storage locker.