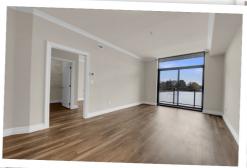

## 212-3290 New St., Burlington, Ontario L7N 1M8

Condominium • Apartment • Beds: 1 • Baths: 1.5 • MLS®: 40692916 • Sq. Footage: 984 ft ft Lot Size: COMMON ELEMENT • Condo Fee: \$1,143 / Month

\$750,000

Welcome to Maranatha Gardens, unit 214. Get ready to enjoy warm, inviting, spotlessly clean and secure condominium living. This beautiful lease condo unit with 1 bedroom, 1.5 bathrooms plus a den, is located in the stunning Maranatha Gardens building in Burlington. The open concept kitchen and living area is bright and spacious with beautiful south-facing views of mature trees and open greenspace. The unit has been professionally painted and cleaned recently. The kitchen includes a full-size fridge, self-cleaning oven, dishwasher and over-the-stove microwave. The unit also includes a underground parking space and a large storage locker.