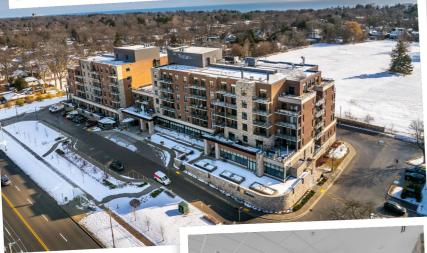

## 212-3290 New St., Burlington, Ontario L7N 1M8

Condominium • Apartment • Beds: 1 • Baths: 1.5 • MLS®: 40692916 • Sq. Footage: 984 ft ft Lot Size: COMMON ELEMENT • Condo Fee: \$1,143 / Month

\$750,000

Welcome to Maranatha Gardens, unit 214. Get ready to enjoy warm, inviting, spotlessly clean and secure condominium living. This beautiful lease condo unit with 1 bedroom, 1.5 bathrooms plus a den, is located in the stunning Maranatha Gardens building in Burlington. The open concept kitchen and living area is bright and spacious with beautiful south-facing views of mature trees and open greenspace. The unit has been professionally painted and cleaned recently. The kitchen includes a full-size fridge, self-cleaning oven, dishwasher and over-the-stove microwave. The unit also includes a underground parking space and a large storage locker.