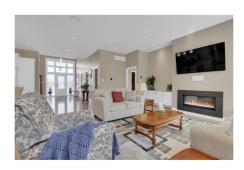

## **Property Features**

- Beautifully appointed Bungalow
- Generous .49-Acre lot
- Open Concept Main Floor Plan
- Living Room with Cozy Gas Fireplace
- Large Rec Room on Lower Level

- In Waters Edge in Greely
- 6 Bedrooms 3 1/2 Bathrooms
- Grand Kitchen with Massive Island
- Stately Primary Bedroom
- Built-In Covered Patio