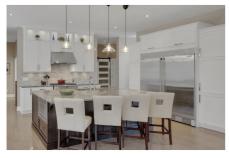

## **Property Features**

- Beautifully appointed Bungalow
- Generous .49-Acre lot
- Open Concept Main Floor Plan
- Living Room with Cozy Gas Fireplace
- Large Rec Room on Lower Level

- In Waters Edge in Greely
- 6 Bedrooms 3 1/2 Bathrooms
- Grand Kitchen with Massive Island
- Stately Primary Bedroom
- Built-In Covered Patio