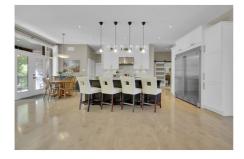

## **Property Features**

- Beautifully appointed Bungalow
- Generous .49-Acre lot
- Open Concept Main Floor Plan
- Living Room with Cozy Gas Fireplace
- Large Rec Room on Lower Level

- In Waters Edge in Greely
- 6 Bedrooms 3 1/2 Bathrooms
- Grand Kitchen with Massive Island
- Stately Primary Bedroom
- Built-In Covered Patio