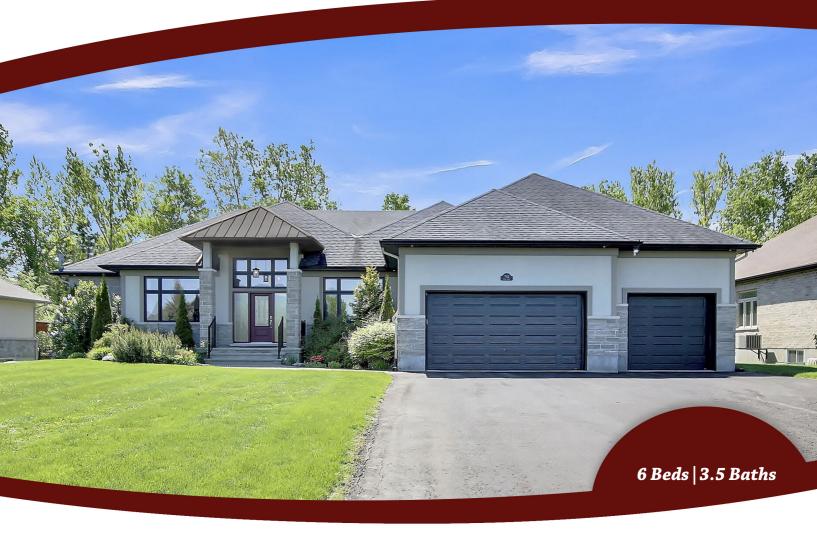

## 7412 Blue Water Crescent, Greely, Ontario K4P 0C8

## **Property Features**

- Beautifully appointed Bungalow
- Generous .49-Acre lot
- Open Concept Main Floor Plan
- Living Room with Cozy Gas Fireplace
- Large Rec Room on Lower Level

- In Waters Edge in Greely
- 6 Bedrooms 3 1/2 Bathrooms
- Grand Kitchen with Massive Island
- Stately Primary Bedroom
- Built-In Covered Patio