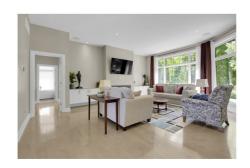

## **Property Features**

- Beautifully appointed Bungalow
- Generous .49-Acre lot
- Open Concept Main Floor Plan
- Living Room with Cozy Gas Fireplace
- Large Rec Room on Lower Level

- In Waters Edge in Greely
- 6 Bedrooms 3 1/2 Bathrooms
- Grand Kitchen with Massive Island
- Stately Primary Bedroom
- Built-In Covered Patio