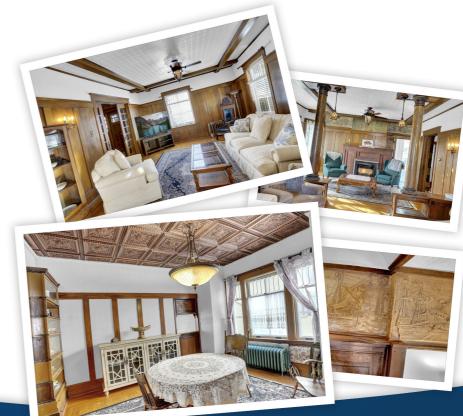

## **Property Description**

Welcome to a home steeped in history & lovingly restored with the original owners at heart. This historical property, featured in a movie, is located just steps away from the vibrant downtown area. Charming Curb Appeal, Elegant Living Spaces with original millwork, intricate rare character details all w/modern amenities. 3 Bedrooms, 2 Sunrooms, 2 Baths, 2 Laundry areas, and a SECRET entrance into the 3rd floor loft! The open basement awaits your personal touch, offering even more space to expand & customize. This one-of-a-kind historical home stands ready to welcome you and add your story to its rich history. Embrace the opportunity to own a piece of Moose Jaw's heritage and make it your own. Visit vickirealty.com

- Stunning Character Home!
- Millwork, Intricate Carvings, Etc.
- 2.5 Story Home with Sunrooms
- Steps to Schools, Parks & Downtown
- Original Hardwood Floor/Pocket Doors
- Spa Like Bath on 2nd Floor
- Laundry Hook Ups 2nd Floor & Lower
- SECRET Entrance into 3rd Floor
- Mature Landscaped Yard
- A family home to love & cherish!