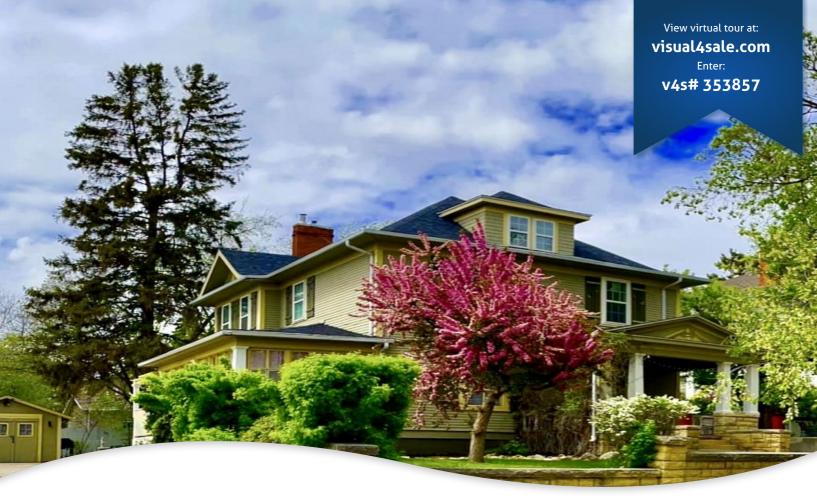

1022 Clifton Avenue, Moose Jaw Saskatchewan S6H 2H9

\$449,900

## **Property Description**

Welcome to a home steeped in history & lovingly restored with the original owners at heart. This historical property, featured in a movie, is located just steps away from the vibrant downtown area. Charming Curb Appeal, Elegant Living Spaces with original millwork, intricate rare character details all w/modern amenities. 3 Bedrooms, 2 Sunrooms, 2 Baths, 2 Laundry areas, and a SECRET entrance into the 3rd floor loft! The open basement awaits your personal touch, offering even more space to expand & customize. This one-of-a-kind historical home stands ready to welcome you and add your story to its rich history. Embrace the opportunity to own a piece of Moose Jaw's heritage and make it your own. Visit vickirealty.com

- Stunning Character Home!
- Millwork, Intricate Carvings, Etc.
- 2.5 Story Home with Sunrooms
- Steps to Schools, Parks & Downtown
- Original Hardwood Floor/Pocket Doors
- Spa Like Bath on 2nd Floor
- Laundry Hook Ups 2nd Floor & Lower
- SECRET Entrance into 3rd Floor
- Mature Landscaped Yard
- A family home to love & cherish!