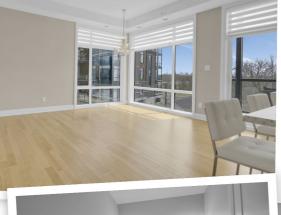

## **Property Features**

- Hardwood & Tile throughout
- In-Suite Laundry
- Open concept Main Living space
- PBR w/4pc Ensuite & W/I closet
- Freshly painted in neutral tones
- Underground parking spot
- Abundant natural light
- Kitchen w/granite countertops
- Meticulously maintained
- Close to LRT, shopping & more