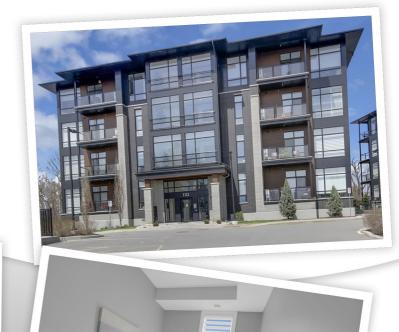

## Unit #201-110 Cortile Private, Ottawa, Ontario K1V 2S8

Condominium • Apartment • Beds: 2 • Baths: 2 • MLS®: X12126719 • Taxes: \$4,826 / 2024 Condo Fee: \$685 / Month

## **Property Features**

- Hardwood & Tile throughout
- In-Suite Laundry
- Open concept Main Living space
- PBR w/4pc Ensuite & W/I closet
- Freshly painted in neutral tones
- Underground parking spot
- Abundant natural light
- Kitchen w/granite countertops
- Meticulously maintained
- Close to LRT, shopping & more