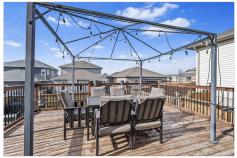

## **Property Description**

This beautifully crafted Marques home offers exceptional quality with 3+1 bedrooms and 3.5 bathrooms. The open-concept kitchen and dining area are perfect for family gatherings, while sliding doors lead to a spacious, fully fenced yard with a large deck for entertaining. The kitchen features quartz countertops and a generous island while the bright main floor office provides the perfect space for work or study. Upstairs includes a laundry room, three bedrooms, and a main bath, with the primary bedroom offering a walk-in closet and ensuite. The finished basement has a rec room, extra bedroom, and full bathroom. Storage is plentiful throughout the home and double-wide driveway allows for side-by-side parking.

#### **Property Features**

- Desirable school district
- Fully fenced yard with large deck
- Plenty of storage
- Second floor laundry

- Open concept kitchen and dining room
- Double wide driveway
- Fully finished basement with bedroom
- Primary bdrm walkin closet & ensuite