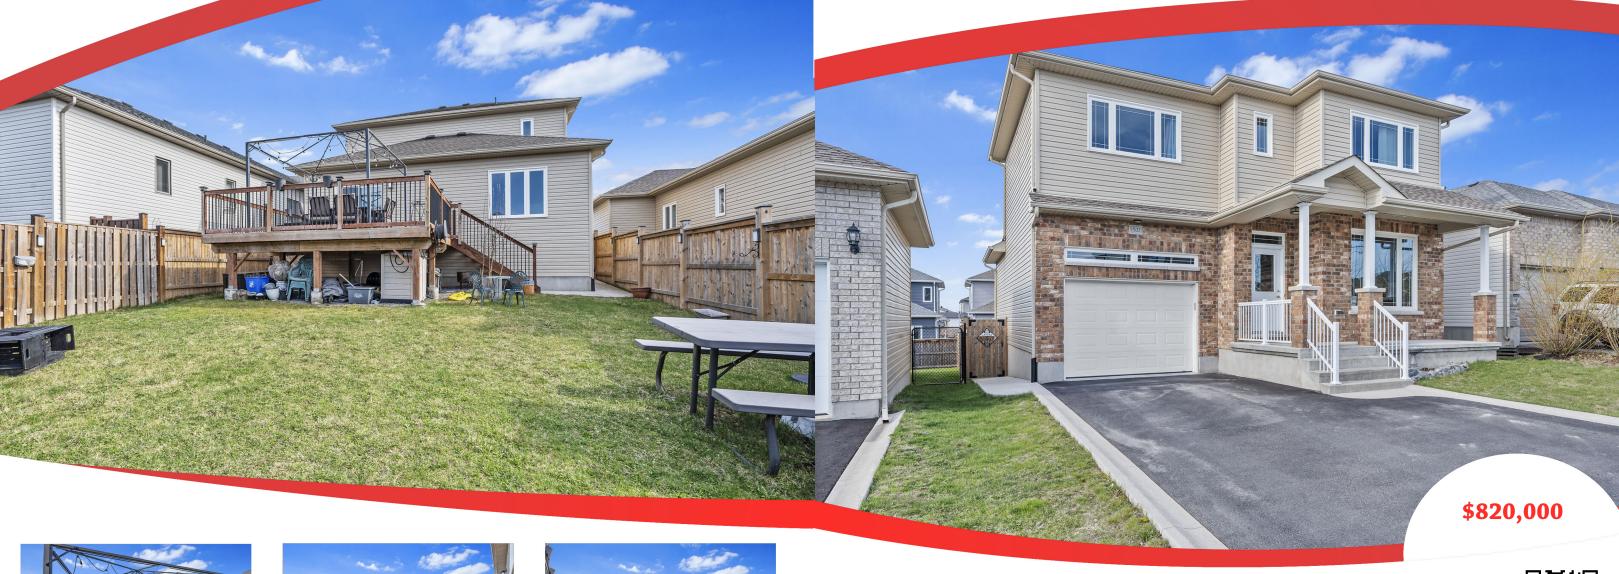

# 1502 Clover Street, Kingston, Ontario K7P 0M9

## **Property Description**

This beautifully crafted Marques home offers exceptional quality with 3+1 bedrooms and 3.5 bathrooms. The open-concept kitchen and dining area are perfect for family gatherings, while sliding doors lead to a spacious, fully fenced yard with a large deck for entertaining. The kitchen features quartz countertops and a generous island while the bright main floor office provides the perfect space for work or study. Upstairs includes a laundry room, three bedrooms, and a main bath, with the primary bedroom offering a walk-in closet and ensuite. The finished basement has a rec room, extra bedroom, and full bathroom. Storage is plentiful throughout the home and double-wide driveway allows for side-by-side parking.

#### **Property Features**

- Desirable school district
- Fully fenced yard with large deck
- Plenty of storage
- Second floor laundry

- Open concept kitchen and dining room
- Double wide driveway
- Fully finished basement with bedroom
- Primary bdrm walkin closet & ensuite