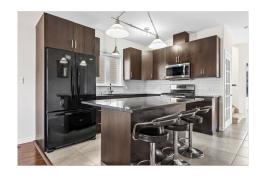

## **Property Description**

This beautifully crafted Marques home offers exceptional quality with 3+1 bedrooms and 3.5 bathrooms. The open-concept kitchen and dining area are perfect for family gatherings, while sliding doors lead to a spacious, fully fenced yard with a large deck for entertaining. The kitchen features quartz countertops and a generous island while the bright main floor office provides the perfect space for work or study. Upstairs includes a laundry room, three bedrooms, and a main bath, with the primary bedroom offering a walk-in closet and ensuite. The finished basement has a rec room, extra bedroom, and full bathroom. Storage is plentiful throughout the home and double-wide driveway allows for side-by-side parking.