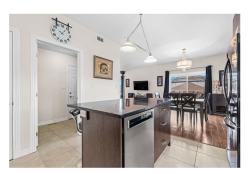

## **Property Description**

This beautifully crafted Marques home offers exceptional quality with 3+1 bedrooms and 3.5 bathrooms. The open-concept kitchen and dining area are perfect for family gatherings, while sliding doors lead to a spacious, fully fenced yard with a large deck for entertaining. The kitchen features quartz countertops and a generous island while the bright main floor office provides the perfect space for work or study. Upstairs includes a laundry room, three bedrooms, and a main bath, with the primary bedroom offering a walk-in closet and ensuite. The finished basement has a rec room, extra bedroom, and full bathroom. Storage is plentiful throughout the home and double-wide driveway allows for side-by-side parking.

#### **Property Features**

- Desirable school district
- Fully fenced yard with large deck
- Plenty of storage
- Second floor laundry

- Open concept kitchen and dining room
- Double wide driveway
- Fully finished basement with bedroom
- Primary bdrm walkin closet & ensuite