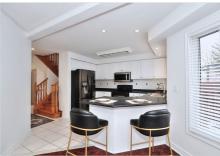

## **PROPERTY FEATURES**

- √ Fabulous 3 bedroom home
- **√**\*No Sidewalks
- ✓ 2-Way Fireplace
- √ Finished Basement w/ Great Rec Room
- **√** Finished Basement with Wet Bar

- √ Freshly painted, move in ready
- **▼** Excellent Schools in Area
- **√** Walk Out to a Large Deck
- ✓ Mudroom with Direct Access to Garage
- √ Newer Roof, Furnace & A/C