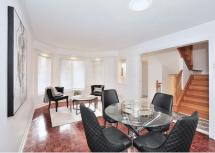

## 141 Panorama Crescent, Vaughan, Ontario L4H 1J9

Residential • 2 Storey • MLS®: 12010291 • Taxes: \$3,954 / 2025 • Sq. Footage: 1470 ft

\$1,165,000

## **PROPERTY FEATURES**

- √ Fabulous 3 bedroom home
- **√**\*No Sidewalks
- ✓ 2-Way Fireplace
- √ Finished Basement w/ Great Rec Room
- **√** Finished Basement with Wet Bar

- √ Freshly painted, move in ready
- **▼** Excellent Schools in Area
- **√** Walk Out to a Large Deck
- ✓ Mudroom with Direct Access to Garage
- √ Newer Roof, Furnace & A/C