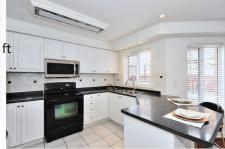

## **PROPERTY FEATURES**

- √ Fabulous 3 bedroom home
- **√**\*No Sidewalks
- ✓ 2-Way Fireplace
- √ Finished Basement w/ Great Rec Room
- **√** Finished Basement with Wet Bar

- √ Freshly painted, move in ready
- **▼** Excellent Schools in Area
- **√** Walk Out to a Large Deck
- ✓ Mudroom with Direct Access to Garage
- √ Newer Roof, Furnace & A/C