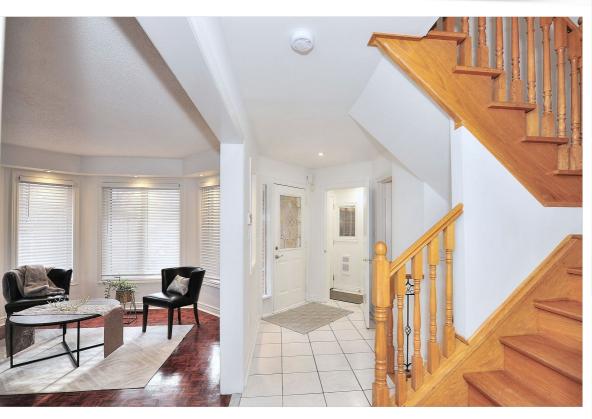

## **PROPERTY FEATURES**

- √ Fabulous 3 bedroom home
- **√**\*No Sidewalks
- ✓ 2-Way Fireplace
- √ Finished Basement w/ Great Rec Room
- **√** Finished Basement with Wet Bar

- √ Freshly painted, move in ready
- **▼** Excellent Schools in Area
- **√** Walk Out to a Large Deck
- ✓ Mudroom with Direct Access to Garage
- √ Newer Roof, Furnace & A/C