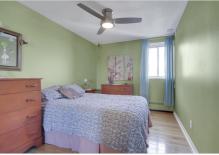

## PROPERTY DESCRIPTION

Updated, freshly painted two-bedroom condo in Century Manor. Located on the top floor with a panoramic view. The renovated kitchen features newer white cabinets, new flooring, and newer appliances. LED lighting and ceiling fans are installed throughout. Fully updated bathroom features a walk-in tile shower. Additional upgrades include: fresh paint (March 2024), an updated electrical panel with added outlets (March 2022, ESA inspected), hardwood floors, and new tile in the storage and entry areas. Comes with one outdoor parking space (underground parking available for rent) and locker. Condo fees cover heat, hydro, water, & more. Amenities include indoor/outdoor pools, a gym, party room, and workshop.