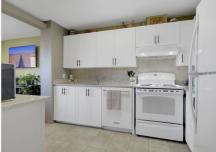

## PROPERTY DESCRIPTION

Updated, freshly painted two-bedroom condo in Century Manor. Located on the top floor with a panoramic view. The renovated kitchen features newer white cabinets, new flooring, and newer appliances. LED lighting and ceiling fans are installed throughout. Fully updated bathroom features a walk-in tile shower. Additional upgrades include: fresh paint (March 2024), an updated electrical panel with added outlets (March 2022, ESA inspected), hardwood floors, and new tile in the storage and entry areas. Comes with one outdoor parking space (underground parking available for rent) and locker. Condo fees cover heat, hydro, water, & more. Amenities include indoor/outdoor pools, a gym, party room, and workshop.