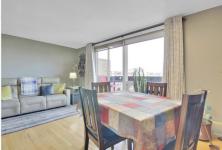

## PROPERTY DESCRIPTION

Updated, freshly painted two-bedroom condo in Century Manor. Located on the top floor with a panoramic view. The renovated kitchen features newer white cabinets, new flooring, and newer appliances. LED lighting and ceiling fans are installed throughout. Fully updated bathroom features a walk-in tile shower. Additional upgrades include: fresh paint (March 2024), an updated electrical panel with added outlets (March 2022, ESA inspected), hardwood floors, and new tile in the storage and entry areas. Comes with one outdoor parking space (underground parking available for rent) and locker. Condo fees cover heat, hydro, water, & more. Amenities include indoor/outdoor pools, a gym, party room, and workshop.