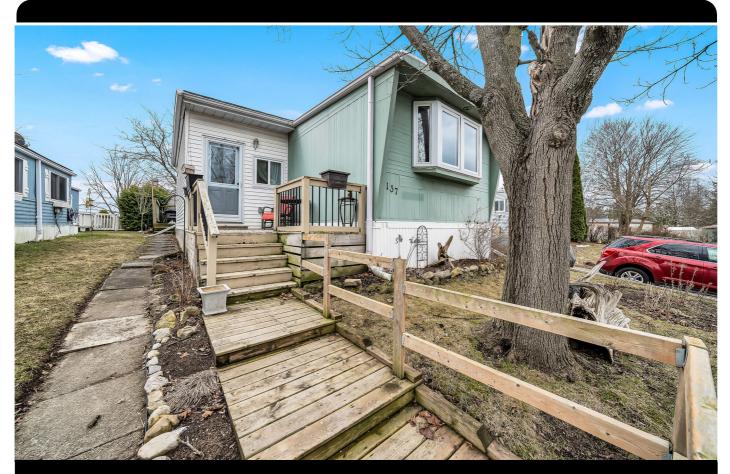

## View virtual tour at visual4sale.com Enter v4s# 354553

137 Maple Cres., Freelton, Ontario L8B 1A5 2 Beds, 1 Baths

## **Property Features**

- Open Concept
- 2 bedrooms
- ▶ Fireplace in Livingroom
- No neighbours behind

- Natural Light
- Eat-in kitchen
- Sunken Room with walk-out
- ▶ Backs onto greenspace/trees/pond

Helen McLean REALTOR? 905-693-9575