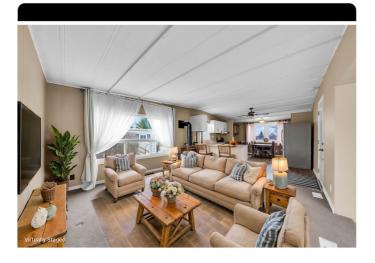

## **Property Features**

- Open Concept
- 2 bedrooms
- ▶ Fireplace in Livingroom
- No neighbours behind

- Natural Light
- Eat-in kitchen
- Sunken Room with walk-out
- ▶ Backs onto greenspace/trees/pond

Helen McLean REALTOR? 905-693-9575