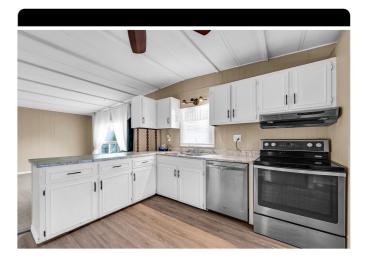

## **Property Features**

- Open Concept
- 2 bedrooms
- ▶ Fireplace in Livingroom
- No neighbours behind

- Natural Light
- Eat-in kitchen
- Sunken Room with walk-out
- ▶ Backs onto greenspace/trees/pond

Helen McLean REALTOR? 905-693-9575