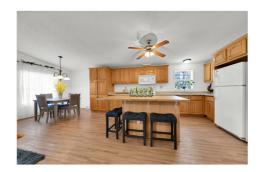

#### **Property Description**

Welcome to the exquisite Beverly Hills Estates within the vibrant Parkbridge community! This charming 2-bedroom bungalow at 23 Macpherson is surrounded by beautifully landscaped perennial gardens and features a welcoming covered front porch. Step inside to discover a spacious open-concept layout highlighted by soaring cathedral ceilings, creating an inviting atmosphere. The kitchen is a chef's dream, complete with a cozy breakfast nook, ample cabinetry, and generous countertop space. For even more functionality, a central island provides additional workspace while overlooking the sunlit living room. The home boasts two well-proportioned bedrooms with ceiling fans, with the primary suite featuring a three-piece ensuite

### **Property Features**

- Perennial gardens
- Covered front porch
- Open Concept
- Eat-in kitchen
- Centre Island
- Luxury Vinyl floors
- Separate laundry room
- Double private drive
- Two-tier deck