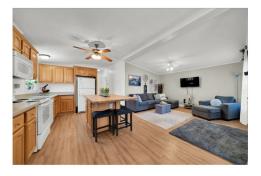

#### **Property Description**

Welcome to the exquisite Beverly Hills Estates within the vibrant Parkbridge community! This charming 2-bedroom bungalow at 23 Macpherson is surrounded by beautifully landscaped perennial gardens and features a welcoming covered front porch. Step inside to discover a spacious open-concept layout highlighted by soaring cathedral ceilings, creating an inviting atmosphere. The kitchen is a chef's dream, complete with a cozy breakfast nook, ample cabinetry, and generous countertop space. For even more functionality, a central island provides additional workspace while overlooking the sunlit living room. The home boasts two well-proportioned bedrooms with ceiling fans, with the primary suite featuring a three-piece ensuite

### **Property Features**

- Perennial gardens
- Covered front porch
- Open Concept
- Eat-in kitchen
- Centre Island
- Luxury Vinyl floors
- Separate laundry room
- Double private drive
- Two-tier deck