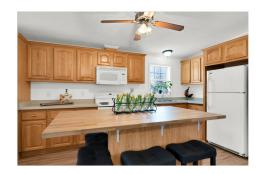

#### **Property Description**

Welcome to the exquisite Beverly Hills Estates within the vibrant Parkbridge community! This charming 2-bedroom bungalow at 23 Macpherson is surrounded by beautifully landscaped perennial gardens and features a welcoming covered front porch. Step inside to discover a spacious open-concept layout highlighted by soaring cathedral ceilings, creating an inviting atmosphere. The kitchen is a chef's dream, complete with a cozy breakfast nook, ample cabinetry, and generous countertop space. For even more functionality, a central island provides additional workspace while overlooking the sunlit living room. The home boasts two well-proportioned bedrooms with ceiling fans, with the primary suite featuring a three-piece ensuite

### **Property Features**

- Perennial gardens
- Covered front porch
- Open Concept
- Eat-in kitchen
- Centre Island
- Luxury Vinyl floors
- Separate laundry room
- Double private drive
- Two-tier deck