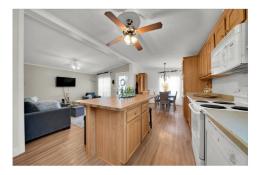

#### **Property Description**

Welcome to the exquisite Beverly Hills Estates within the vibrant Parkbridge community! This charming 2-bedroom bungalow at 23 Macpherson is surrounded by beautifully landscaped perennial gardens and features a welcoming covered front porch. Step inside to discover a spacious open-concept layout highlighted by soaring cathedral ceilings, creating an inviting atmosphere. The kitchen is a chef's dream, complete with a cozy breakfast nook, ample cabinetry, and generous countertop space. For even more functionality, a central island provides additional workspace while overlooking the sunlit living room. The home boasts two well-proportioned bedrooms with ceiling fans, with the primary suite featuring a three-piece ensuite

### **Property Features**

- Perennial gardens
- Covered front porch
- Open Concept
- Eat-in kitchen
- Centre Island
- Luxury Vinyl floors
- Separate laundry room
- Double private drive
- Two-tier deck