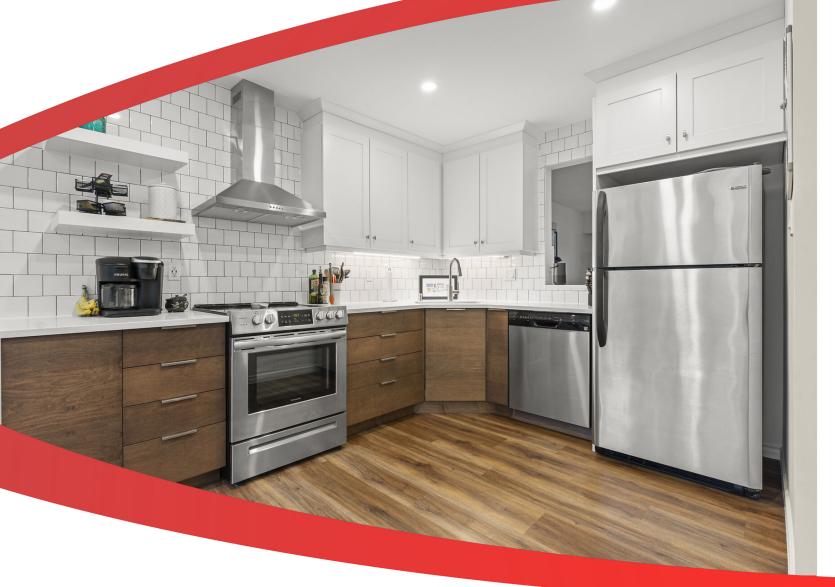

## **Property Features**

- 2 bedroom condo townhouse
- Updated eat in kitchen
- Lovely patio
- Walking distance to downtown

- 1.5 bathrooms
- Cozy living room with wood fireplace
- Second floor laundry

## **Property Description**

Welcome to 42-1 Place D'Armes, a charming two-story condominium townhouse just steps from serene Anglin Bay in Kingston's sought-after Frontenac Village. This lovely property boasts lush landscaping with brick walkways, vibrant flower gardens, and mature trees. Inside, enjoy an updated eat-in kitchen, a 2-piece powder room, a cozy living room with a wood-burning fireplace, and sliding doors to a private patio. Upstairs are two spacious bedrooms, a full bathroom, and a convenient laundry room. Plus, one underground parking spot. Ideally located, this home offers easy access to downtown, Queen's University, RMC, and the waterfront, blending tranquility with vibrant city life.