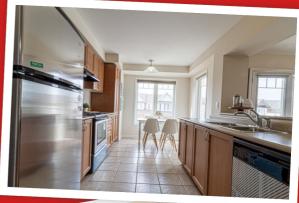

## **Property Description**

First Time Home buyers, this is your opportunity! This end unit Freehold Townhome in the family-friendly neighborhood of Willmott, in Southwest Milton offers nearly 1,300 square feet of living space on a quiet street. The open concept living/dining room boasts traditional hardwood floors, and stylish window coverings, while the kitchen features stainless-steel appliances, and an eating area. Upstairs, you'll find three spacious bedrooms, plus a 4-piece bathroom. Enjoy great curb appeal outside. This home is move-in-ready. Close to schools, parks, walking trails, shopping, the public library, and with easy access to transit and highways, this home is the perfect blend of style, comfort, and convenience.

- Open Concept Living/Dining Room
- Eat-in kitchen
- End Unit Freehold Townhome
- Stainless-Steel Appliances
- Traditional Hardwood Floors
- Kitchen Eating Area
- 3 Spacious Bedrooms
- Move in ready
- Easy Access to Transit