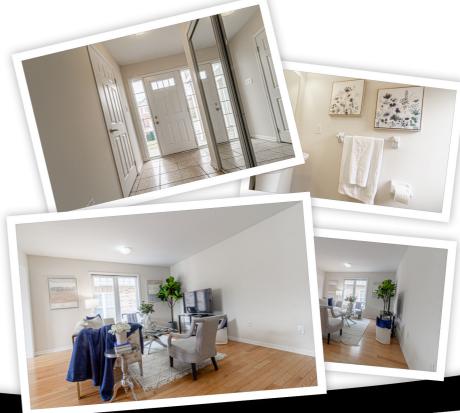

## **Property Description**

First Time Home buyers, this is your opportunity! This end unit Freehold Townhome in the family-friendly neighborhood of Willmott, in Southwest Milton offers nearly 1,300 square feet of living space on a quiet street. The open concept living/dining room boasts traditional hardwood floors, and stylish window coverings, while the kitchen features stainless-steel appliances, and an eating area. Upstairs, you'll find three spacious bedrooms, plus a 4-piece bathroom. Enjoy great curb appeal outside. This home is move-in-ready. Close to schools, parks, walking trails, shopping, the public library, and with easy access to transit and highways, this home is the perfect blend of style, comfort, and convenience.

- Open Concept Living/Dining Room
- Eat-in kitchen
- End Unit Freehold Townhome
- Stainless-Steel Appliances
- Traditional Hardwood Floors
- Kitchen Eating Area
- 3 Spacious Bedrooms
- Move in ready
- Easy Access to Transit