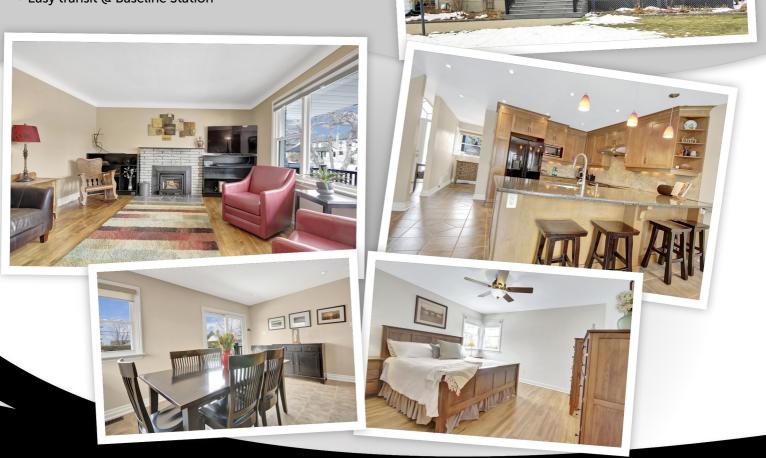

## **Property Features**

- 2011 Housing Design Award
- Family Friendly Crestview
- Over \$300k in renovations in 2010
- Large, Fully Fenced Lot 84.9 x 119.9
- · Amazing Chef's Kitchen
- A full Washroom on every level
- Dedicated room for sporting goods
- Fully Finished Basement
- Meticulously cared for Home
- Easy transit @ Baseline Station