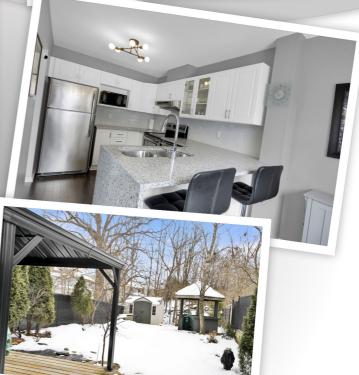

## **Property Description**

Look no further! This home has been upgraded so you can just move in! Welcome to 109 Blackdome Cres. Nature Trails, shops and restaurants, some of Ontario's finest schools, all in walking distance! With a lot depth of 200 ft., you've got your own park in the backyard. Eat-in kitchen with quartz counter tops, clean white cabinetry and stainless steel appliances. Main floor 2 pc powder room and inside garage entry. Heart stopping primary bedroom with massive arched window for forest views. Contemporary bath with sliding glass shower door. Downstairs to a finished rec room and additional 3 pc Bathroom. Fenced yard with newer deck and 2 gazebos. Make it your own today!