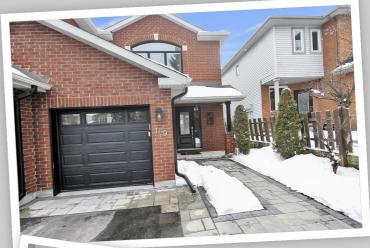

## 109 Blackdome Crescent, Kanata, Ontario K2T 1B1

Residential • 2 Storey • Beds: 3 • Baths: 2.5 • MLS®: X12077293 • Year Built: 1998 Taxes: \$3.866 / 2025 • Lot Size: 24.93 x 199.79

## **Property Description**

Look no further! This home has been upgraded so you can just move in! Welcome to 109 Blackdome Cres. Nature Trails, shops and restaurants, some of Ontario's finest schools, all in walking distance! With a lot depth of 200 ft., you've got your own park in the backyard. Eat-in kitchen with quartz counter tops, clean white cabinetry and stainless steel appliances. Main floor 2 pc powder room and inside garage entry. Heart stopping primary bedroom with massive arched window for forest views. Contemporary bath with sliding glass shower door. Downstairs to a finished rec room and additional 3 pc Bathroom. Fenced yard with newer deck and 2 gazebos. Make it your own today!