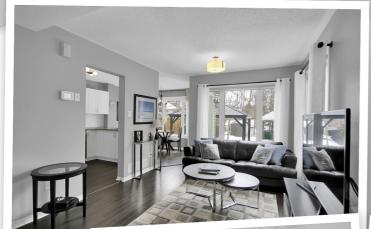

## **Property Description**

Look no further! This home has been upgraded so you can just move in! Welcome to 109 Blackdome Cres. Nature Trails, shops and restaurants, some of Ontario's finest schools, all in walking distance! With a lot depth of 200 ft., you've got your own park in the backyard. Eat-in kitchen with quartz counter tops, clean white cabinetry and stainless steel appliances. Main floor 2 pc powder room and inside garage entry. Heart stopping primary bedroom with massive arched window for forest views. Contemporary bath with sliding glass shower door. Downstairs to a finished rec room and additional 3 pc Bathroom. Fenced yard with newer deck and 2 gazebos. Make it your own today!