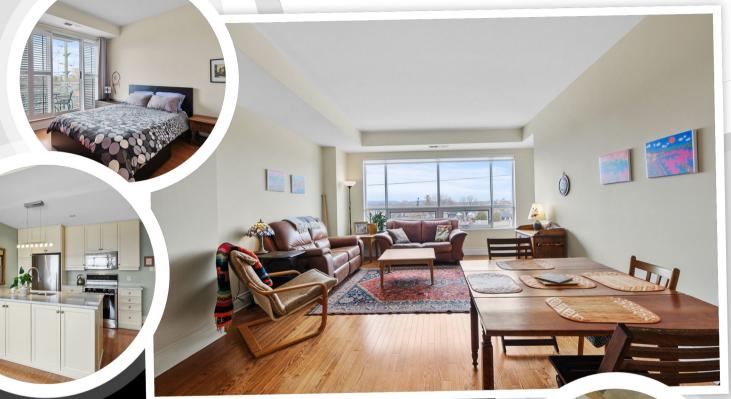

# Property Description

indoor parking spot + locker.

Welcome to 'The Piccadilly!' Enjoy the urban lifestyle of this sought-after Wellington Village location! Discover the many shops, galleries, cafes & restaurants in this vibrant locale. This sun-filled 2 BED/2 BATH SUITE boasts 1,040 sq ft of carefree condo living. Hardwood & tile flooring. High ceilings & natural light flowing in from the large north-facing windows in the open living/dining area. North-facing balcony (w/gas BBQ hook-up). Bright-white kitchen w/marble counters. In-suite laundry & storage. Primary bedroom suite includes a double closet, 4 piece ensuite & access to balcony. A 2nd bedroom & a 3pc bath round out the space. A beautifully maintained property complete w/1

## 404-1422 Wellington Street, Ottawa, Ontario K1Y 0X7

Residential • 1 Storey • Beds: 2 • Baths: 2 • MLS®: X12091030 • Year Built: 2008 Taxes: \$4,885 / 2025 • Sq. Footage: 1040 ft

> View virtual tour at VISUAL4SALE.COM Enter: **V4S#355342**