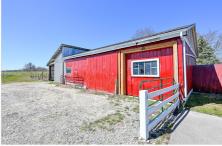

## PROPERTY DESCRIPTION

Great Value Hobby Farm sports lots of already taken care of extras. Updated 1,387sqft fully finished up and down home with 4 bed & 2 full bath. Big kitchen dark shaker cabinets with elegant Euro handles, the granite counter top carries the colour of the cabinets. ample cabs, the extra storage wall generously affords room for a separate coffee nook for your favourite morning machine, big porch, massive deck, hot tub, steel roof, windows replaced, wicked Rec Room, 600ft of white farm fencing, over 3,000sqft of barn featuring shop area, tack & stall area, hay storage and run in cover and the over 10,000sqft paddock is lined with 600ft of electric fencing & 155ft of paved driveway all the way to the barn. Great Value!