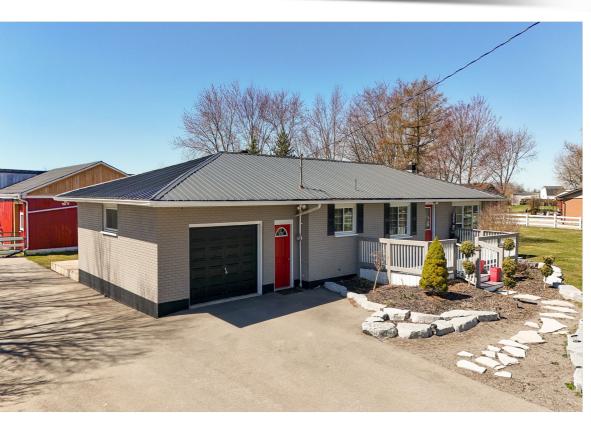

## 680 Haldimand Road 20, Hagersville, Ontario

Residential • 1 Storey • MLS®: 40719612 • Taxes: \$3,830 / 2025 • Sq. Footage: 1,387

Lot Size: 1.4 acres

\$874,900

## PROPERTY DESCRIPTION

Great Value Hobby Farm sports lots of already taken care of extras. Updated 1,387sqft fully finished up and down home with 4 bed & 2 full bath. Big kitchen dark shaker cabinets with elegant Euro handles, the granite counter top carries the colour of the cabinets. ample cabs, the extra storage wall generously affords room for a separate coffee nook for your favourite morning machine, big porch, massive deck, hot tub, steel roof, windows replaced, wicked Rec Room, 600ft of white farm fencing, over 3,000sqft of barn featuring shop area, tack & stall area, hay storage and run in cover and the over 10,000sqft paddock is lined with 600ft of electric fencing & 155ft of paved driveway all the way to the barn. Great Value!