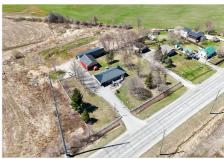

## PROPERTY DESCRIPTION

Great Value Hobby Farm sports lots of already taken care of extras. Updated 1,387sqft fully finished up and down home with 4 bed & 2 full bath. Big kitchen dark shaker cabinets with elegant Euro handles, the granite counter top carries the colour of the cabinets. ample cabs, the extra storage wall generously affords room for a separate coffee nook for your favourite morning machine, big porch, massive deck, hot tub, steel roof, windows replaced, wicked Rec Room, 600ft of white farm fencing, over 3,000sqft of barn featuring shop area, tack & stall area, hay storage and run in cover and the over 10,000sqft paddock is lined with 600ft of electric fencing & 155ft of paved driveway all the way to the barn. Great Value!