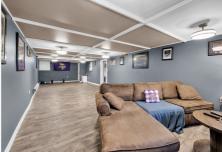

## PROPERTY DESCRIPTION

Great Value Hobby Farm sports lots of already taken care of extras. Updated 1,387sqft fully finished up and down home with 4 bed & 2 full bath. Big kitchen dark shaker cabinets with elegant Euro handles, the granite counter top carries the colour of the cabinets. ample cabs, the extra storage wall generously affords room for a separate coffee nook for your favourite morning machine, big porch, massive deck, hot tub, steel roof, windows replaced, wicked Rec Room, 600ft of white farm fencing, over 3,000sqft of barn featuring shop area, tack & stall area, hay storage and run in cover and the over 10,000sqft paddock is lined with 600ft of electric fencing & 155ft of paved driveway all the way to the barn. Great Value!