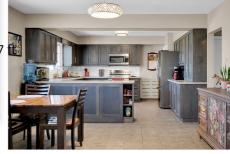

## PROPERTY DESCRIPTION

Great Value Hobby Farm sports lots of already taken care of extras. Updated 1,387sqft fully finished up and down home with 4 bed & 2 full bath. Big kitchen dark shaker cabinets with elegant Euro handles, the granite counter top carries the colour of the cabinets. ample cabs, the extra storage wall generously affords room for a separate coffee nook for your favourite morning machine, big porch, massive deck, hot tub, steel roof, windows replaced, wicked Rec Room, 600ft of white farm fencing, over 3,000sqft of barn featuring shop area, tack & stall area, hay storage and run in cover and the over 10,000sqft paddock is lined with 600ft of electric fencing & 155ft of paved driveway all the way to the barn. Great Value!