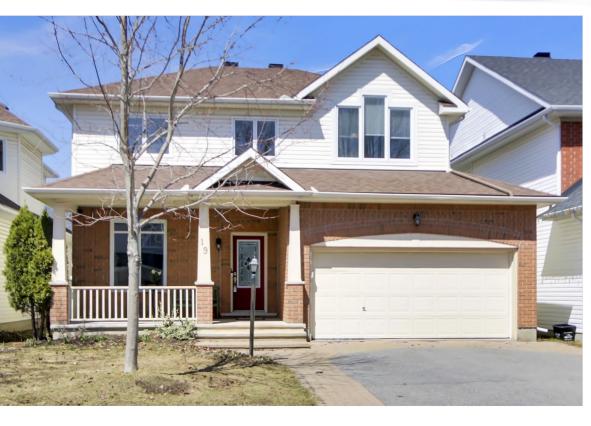

## 19 Athena Way, Ottawa, Ontario K2G 6S1

Residential • 2 Storey • Beds: 4+1 • Baths: 3 • MLS®: X12215180 • Year Built: 2002 Taxes: \$6,302 / 2024 • Lot Size: 43.01 x 98.43 ft

\$929,900