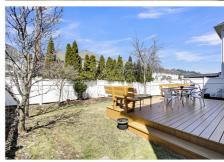

## **PROPERTY FEATURES**

- **√** Automatic garage door opener
- **√** Quartz counters throughout
- **√** Stainless steel appliances
- √ Roof, Furnace & AC 2019
- √ New carpet on the upper level

- **▼**Freshly painted throughout
- **√** Updated kitchen & bathrooms
- **▼** Programmable thermostat
- **▼** Fenced backyard with deck
- √ Main floor den/home office