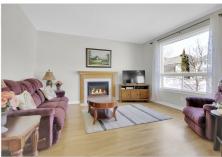

## **PROPERTY FEATURES**

- **√** Automatic garage door opener
- **√** Quartz counters throughout
- **√** Stainless steel appliances
- √ Roof, Furnace & AC 2019
- √ New carpet on the upper level

- **▼**Freshly painted throughout
- **√** Updated kitchen & bathrooms
- **▼** Programmable thermostat
- **▼** Fenced backyard with deck
- √ Main floor den/home office