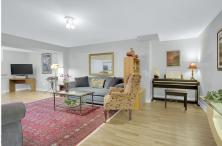

## **PROPERTY FEATURES**

- **√** Automatic garage door opener
- **√** Quartz counters throughout
- **√** Stainless steel appliances
- √ Roof, Furnace & AC 2019
- √ New carpet on the upper level

- **▼**Freshly painted throughout
- **√** Updated kitchen & bathrooms
- **▼** Programmable thermostat
- **▼** Fenced backyard with deck
- √ Main floor den/home office