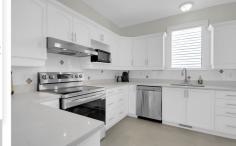

## **PROPERTY FEATURES**

- **√** Automatic garage door opener
- **√** Quartz counters throughout
- **√** Stainless steel appliances
- √ Roof, Furnace & AC 2019
- √ New carpet on the upper level

- **▼**Freshly painted throughout
- **√** Updated kitchen & bathrooms
- **▼** Programmable thermostat
- **▼** Fenced backyard with deck
- √ Main floor den/home office