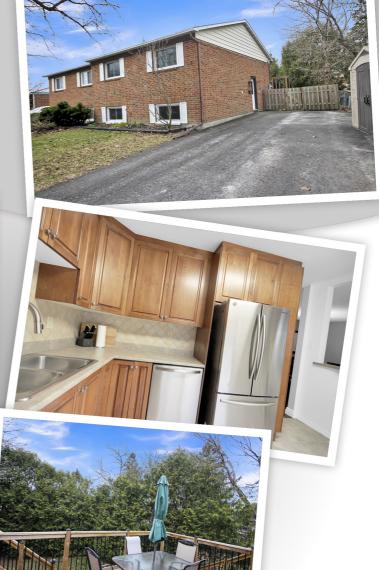

## **Property Description**

Semi detached bungalow in Glen Cairn so close to Schools, Parks, Shopping and transit! Open concept living room /dining room with huge picture window affording tons of natural light. Roomy kitchen with stainless steel appliances, breakfast bar on pass through and sliding patio doors to large, BBQ party size deck. Upstairs two bedrooms with four piece bathroom. Lower level with two bedrooms, three piece bathroom and recreational room for movie watching or in home gym. Hedged yard for privacy and access to parking for four cars plus! This layout is perfect for anyone looking for two separate living spaces. Painted with neutral tones, this home is ready to move into!