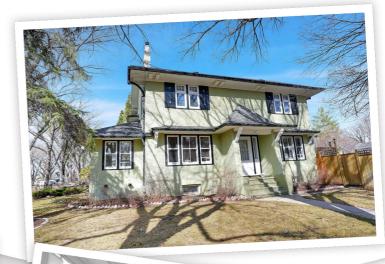

## 2140 Athol Street, Regina, Saskatchewan S4T 3E7

Residential • 2 Storey • Beds: 4 • Baths: 2 • MLS®: SK003564 • Year Built: 1927 Taxes: \$4,589 / 2024 • Sq. Footage: 1984 ft • Lot Size: 6249 sq ft

## **Property Description**

Welcome to this sprawling 1,984 sq ft two-storey home, ideally situated in the heart of Cathedral, right across from a picturesque park on an 6,000+ sq ft lot. This home exudes the charm and character you expect from a Cathedral property, including the original hardwood flooring that runs throughout most of the main and second floor. Located within walking distance to schools, parks, libraries, coffee shops, grocery stores, and even downtown. Nestled in one of Regina's most vibrant and arts-focused communities, Cathedral offers many musical and art centred events and venues like The Artesian, Slate Fine Art Gallery, and the Regina Public Library all nearby.