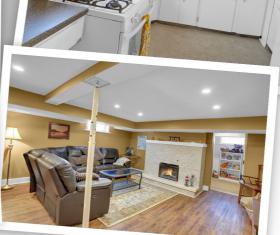

## **Property Description**

Welcome to this sprawling 1,984 sq ft two-storey home, ideally situated in the heart of Cathedral, right across from a picturesque park on an 6,000+ sq ft lot. This home exudes the charm and character you expect from a Cathedral property, including the original hardwood flooring that runs throughout most of the main and second floor. Located within walking distance to schools, parks, libraries, coffee shops, grocery stores, and even downtown. Nestled in one of Regina's most vibrant and arts-focused communities, Cathedral offers many musical and art centred events and venues like The Artesian, Slate Fine Art Gallery, and the Regina Public Library all nearby.