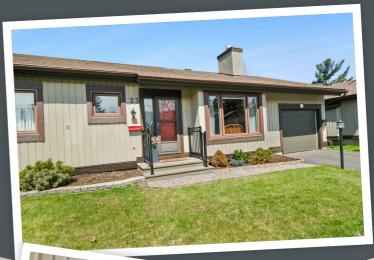

## 23 Glen Abbey Crescent, Ottawa, Ontario K2S1R6

Residential • 1 Storey • Beds: 2 • Baths: 2 • MLS®: X12114749 • Taxes: \$4,138 / 2025 Sq. Footage: 1447 ft

## **Property Description**

Elegant and spacious bungalow in the quiet enclave of Amberwood Village. Embrace the pace of activity and community, nestled among mature trees and green space. Hardwood floors gleam in this well maintained and sunny home. Open concept living area with accented hearth and gas fireplace. Dining table space for all of your holiday hosting. Bonus solarium with garage entry perfect for morning coffee or evening cocktails after golf. Crisp white eat-in kitchen with loads of cupboard space for everything! Primary Bedroom with 3 piece ensuite bathroom and glass enclosed shower with sliding door. Huge guest bedroom and secondary 4 piece bathroom. Dedicated laundry room for added convenience. Make the move to comfort!