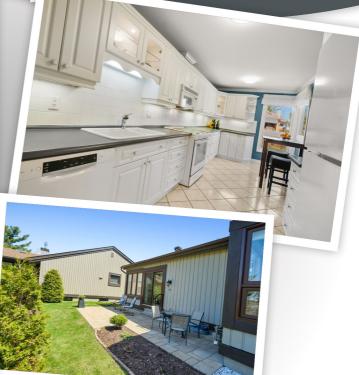

## **Property Description**

Elegant and spacious bungalow in the quiet enclave of Amberwood Village. Embrace the pace of activity and community, nestled among mature trees and green space. Hardwood floors gleam in this well maintained and sunny home. Open concept living area with accented hearth and gas fireplace. Dining table space for all of your holiday hosting. Bonus solarium with garage entry perfect for morning coffee or evening cocktails after golf. Crisp white eat-in kitchen with loads of cupboard space for everything! Primary Bedroom with 3 piece ensuite bathroom and glass enclosed shower with sliding door. Huge guest bedroom and secondary 4 piece bathroom. Dedicated laundry room for added convenience. Make the move to comfort!