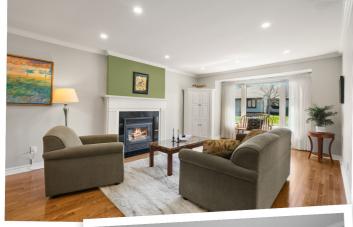

## **Property Description**

Elegant and spacious bungalow in the quiet enclave of Amberwood Village. Embrace the pace of activity and community, nestled among mature trees and green space. Hardwood floors gleam in this well maintained and sunny home. Open concept living area with accented hearth and gas fireplace. Dining table space for all of your holiday hosting. Bonus solarium with garage entry perfect for morning coffee or evening cocktails after golf. Crisp white eat-in kitchen with loads of cupboard space for everything! Primary Bedroom with 3 piece ensuite bathroom and glass enclosed shower with sliding door. Huge guest bedroom and secondary 4 piece bathroom. Dedicated laundry room for added convenience. Make the move to comfort!